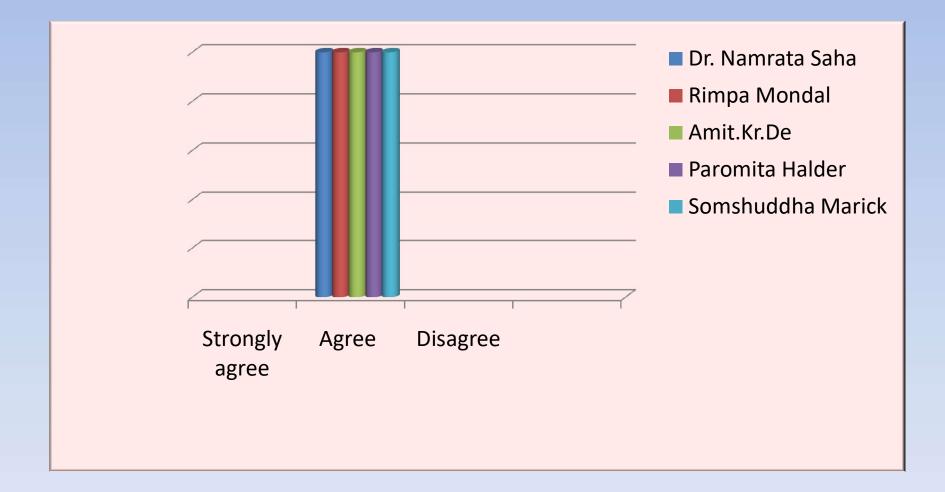

.Kr.De
- Paromita Halder
- Somshuddha Marick

#### 2. Syllabus is need based and contemporary:



# **3.** The curriculum offers the freedom to adopt innovative techniques for teaching:



## 4. Time allocated for completion of Syllabus is adequate:



# 5. Standard textbooks and e-resources are available for course content:



### 6. The Curriculum enhances employability of students:



## 7. Adequate weightage is given to Theory and Practical:



#### 8. The system of evaluation is adequate:



#### 9. The curriculum has focus on skill development:



# 10. The curriculum encourages students to think independently and innovatively:



### 11. Curriculum incorporates Indian Knowledge System:



12. Curriculum incorporates values and ethics, gender equity, environment and sustainability: