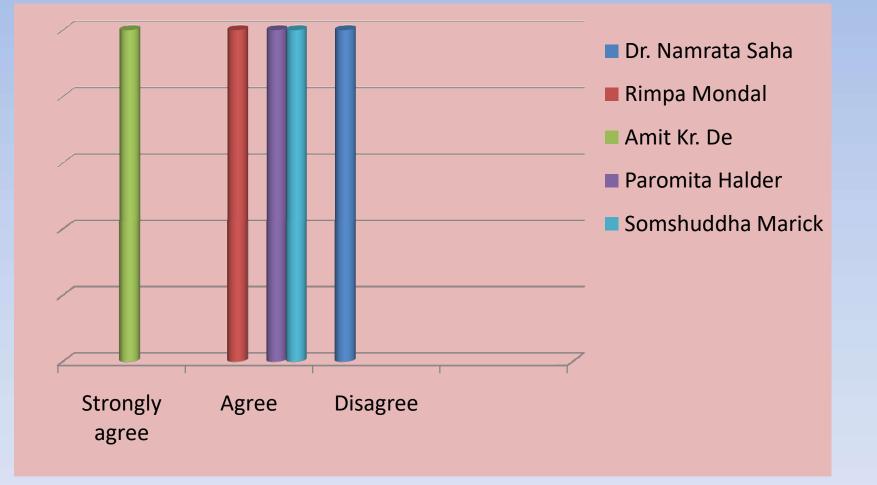

# DEPARTMENT OF CHEMISTRY

Balagarh Bijoy Krishna Mahavidyalaya

**Teachers' Feedback Response data** 

#### 1. Syllabus content is suitable and relevant to the Course:



- Dr. Namrata Saha
- Rimpa Mondal
- Amit.Kr.De
- Paromita Halder
- Somshuddha Marick

#### 2. Syllabus is need based and contemporary:



# **3.** The curriculum offers the freedom to adopt innovative techniques for teaching:



## 4. Time allocated for completion of Syllabus is adequate:



# 5. Standard textbooks and e-resources are available for course content:



### 6. The Curriculum enhances employability of students:



## 7. Adequate weightage is given to Theory and Practical:



#### 8. The system of evaluation is adequate:



#### 9. The curriculum has focus on skill development:



# 10. The curriculum encourages students to think independently and innovatively:



### 11. Curriculum incorporates Indian Knowledge System:



12. Curriculum incorporates values and ethics, gender equity, environment and sustainability: