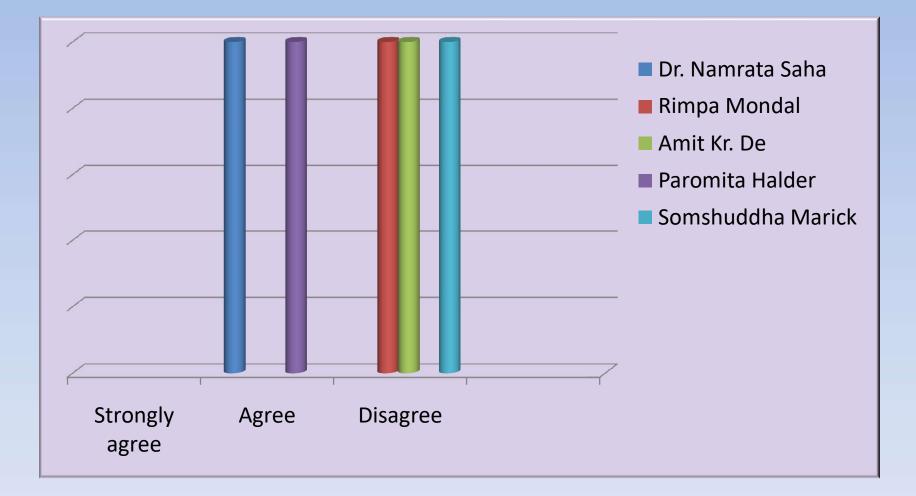

# DEPARTMENT OF CHEMISTRY

Balagarh Bijoy Krishna Mahavidyalaya

**Teachers' Feedback Response data** 

#### 1. Syllabus content is suitable and relevant to the Course:



- Dr. Namrata Saha
- Rimpa Mondal
- Amit.Kr.De
- Paromita Halder
- Somshuddha Marick

#### 2. Syllabus is need based and contemporary:



# **3.** The curriculum offers the freedom to adopt innovative techniques for teaching:



## 4. Time allocated for completion of Syllabus is adequate:



# 5. Standard textbooks and e-resources are available for course content:



### 6. The Curriculum enhances employability of students:



## 7. Adequate weightage is given to Theory and Practical:



#### 8. The system of evaluation is adequate:



#### 9. The curriculum has focus on skill development:



# 10. The curriculum encourages students to think independently and innovatively:



### 11. Curriculum incorporates Indian Knowledge System:



12. Curriculum incorporates values and ethics, gender equity, environment and sustainability: