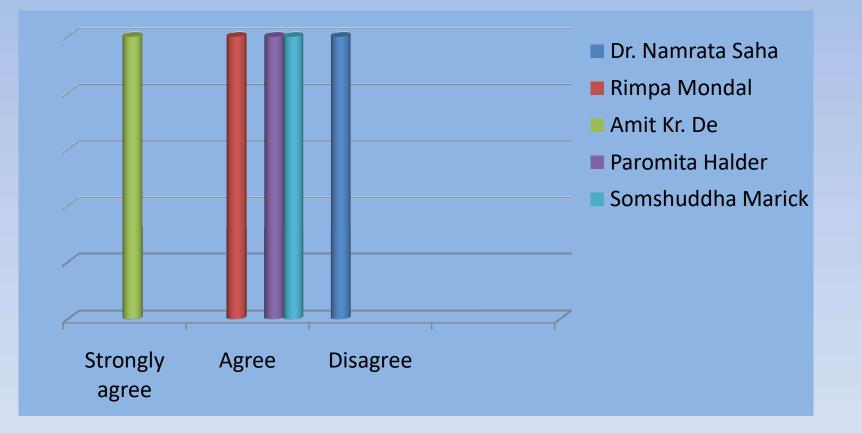

# **3.** The curriculum offers the freedom to adopt innovative techniques for teaching: