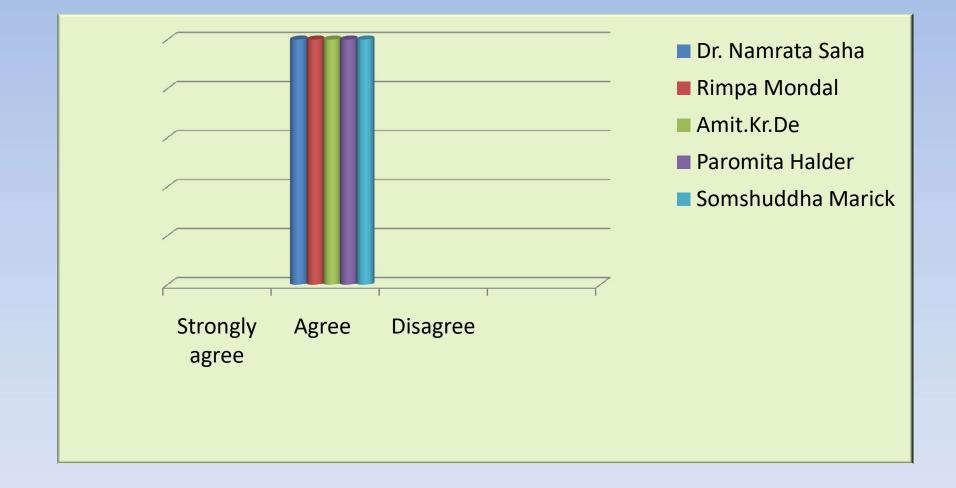

# DEPARTMENT OF CHEMISTRY

Balagarh Bijoy Krishna Mahavidyalaya

**Teachers' Feedback Response data** 

#### 1. Syllabus content is suitable and relevant to the Course:



- Dr. Namrata Saha
- Rimpa Mondal
- Amit.Kr.De
- Paromita Halder
- Somshuddha Marick

#### 2. Syllabus is need based and contemporary:



# **3.** The curriculum offers the freedom to adopt innovative techniques for teaching:



## 4. Time allocated for completion of Syllabus is adequate:



# 5. Standard textbooks and e-resources are available for course content:



### 6. The Curriculum enhances employability of students:



## 7. Adequate weightage is given to Theory and Practical:



#### 8. The system of evaluation is adequate:



#### 9. The curriculum has focus on skill development:



# 10. The curriculum encourages students to think independently and innovatively:



### 11. Curriculum incorporates Indian Knowledge System:



12. Curriculum incorporates values and ethics, gender equity, environment and sustainability: