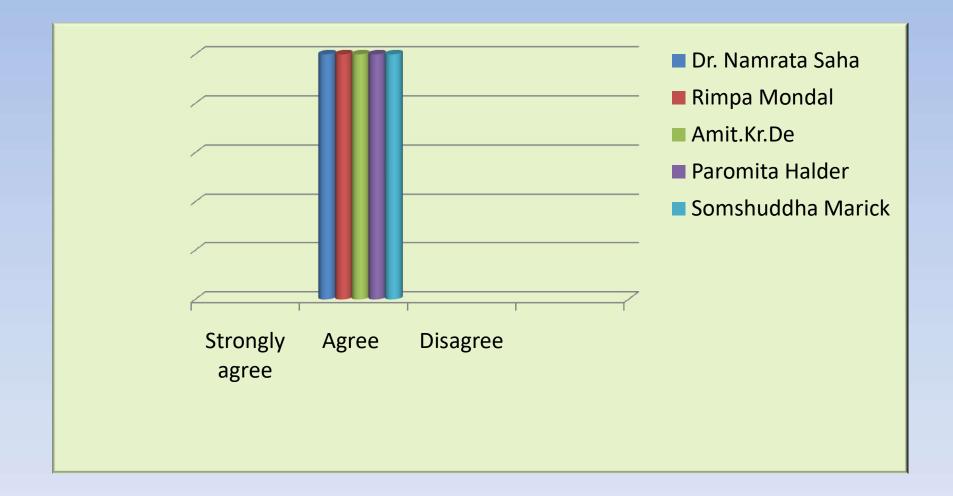

# DEPARTMENT OF CHEMISTRY

Balagarh Bijoy Krishna Mahavidyalaya

**Teachers' Feedback Response data** 

#### 1. Syllabus content is suitable and relevant to the Course:



- Dr. Namrata Saha
- Rimpa Mondal
- Amit.Kr.De
- Paromita Halder
- Somshuddha Marick

#### 2. Syllabus is need based and contemporary:



# **3.** The curriculum offers the freedom to adopt innovative techniques for teaching:



## 4. Time allocated for completion of Syllabus is adequate:



# 5. Standard textbooks and e-resources are available for course content:



### 6. The Curriculum enhances employability of students:



## 7. Adequate weightage is given to Theory and Practical:



#### 8. The system of evaluation is adequate:



#### 9. The curriculum has focus on skill development:



# 10. The curriculum encourages students to think independently and innovatively:



### 11. Curriculum incorporates Indian Knowledge System:



12. Curriculum incorporates values and ethics, gender equity, environment and sustainability: