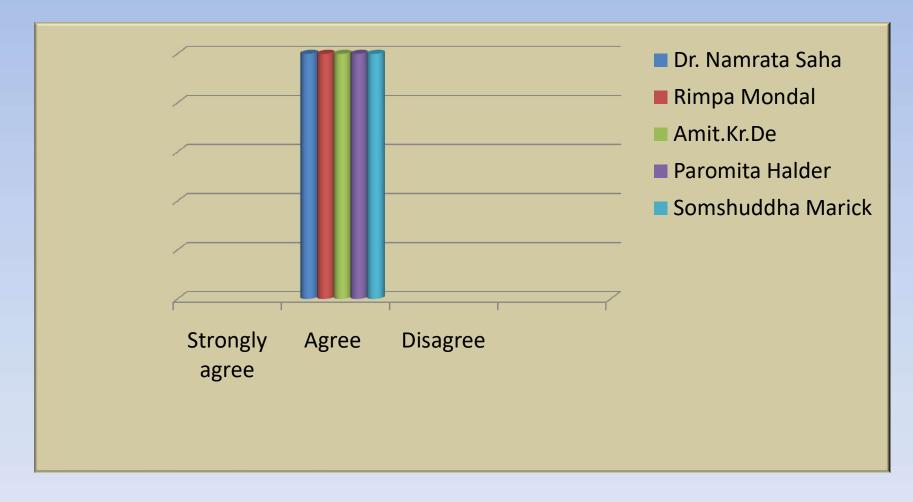

idyalaya

**Teachers' Feedback Response data** 

#### 1. Syllabus content is suitable and relevant to the Course:



- Dr. Namrata Saha
- Rimpa Mondal
- Amit.Kr.De
- Paromita Halder
- Somshuddha Marick

#### 2. Syllabus is need based and contemporary:



# **3.** The curriculum offers the freedom to adopt innovative techniques for teaching:



## 4. Time allocated for completion of Syllabus is adequate:



# 5. Standard textbooks and e-resources are available for course content:



### 6. The Curriculum enhances employability of students:



## 7. Adequate weightage is given to Theory and Practical:



#### 8. The system of evaluation is adequate:



#### 9. The curriculum has focus on skill development:



# 10. The curriculum encourages students to think independently and innovatively:



### 11. Curriculum incorporates Indian Knowledge System:



12. Curriculum incorporates values and ethics, gender equity, environment and sustainability: