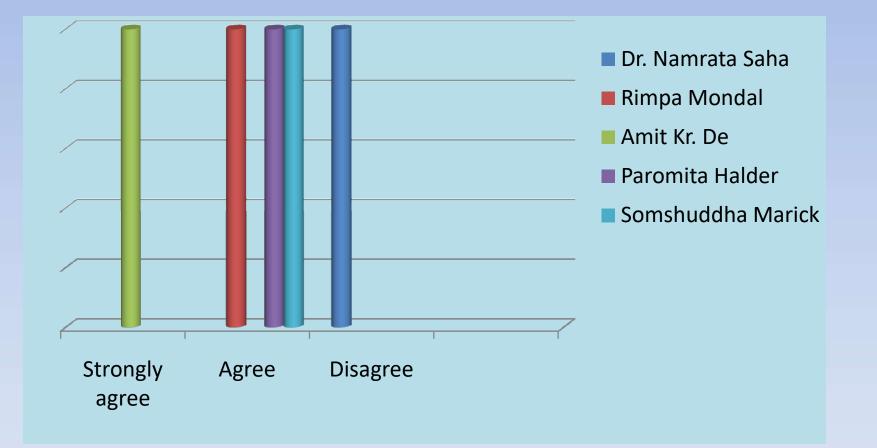

# **3.** The curriculum offers the freedom to adopt innovative techniques for teaching: