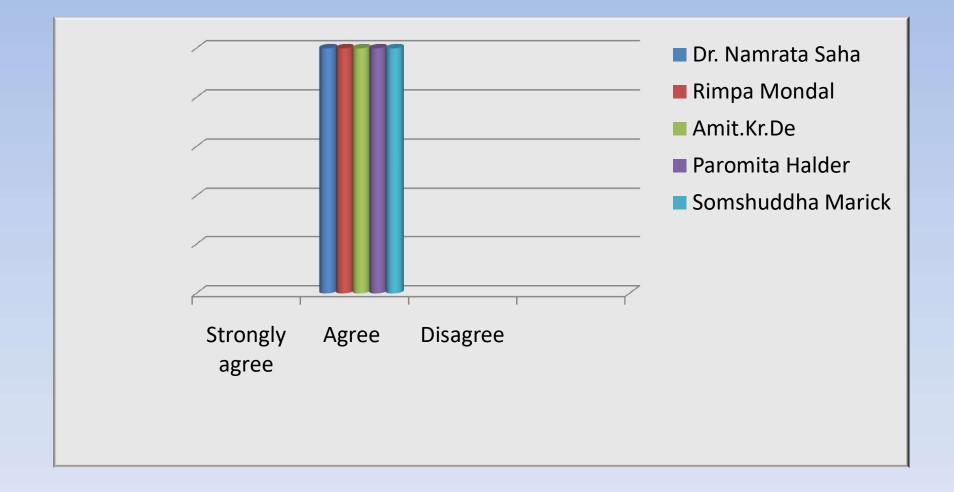

# **3.** The curriculum offers the freedom to adopt innovative techniques for teaching: