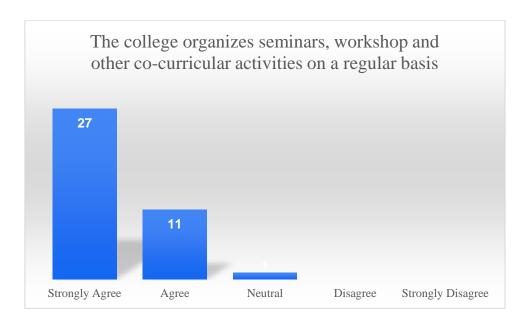

The suggestions and observations of the students are regarding the poor infrastructure of the college where they have highlighted the necessity of more smart rooms and ICT classes. They have accentuated the need for a distinct common room for boys and also separate departmental classroom. Regarding the teachers of the department, they have spoken of their helpful nature and some of them have appraised the overall teaching-learning process as excellent.