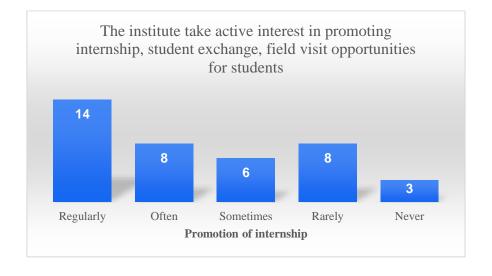

The suggestions and observations of the students are regarding the poor infrastructure of the college where they have highlighted the necessity of more smart rooms and ICT classes. They have accentuated the need for a distinct common room for boys and also separate departmental classroom. Regarding the teachers of the department, they have spoken of their helpful nature and some of them have appraised the overall teaching-learning process as excellent.