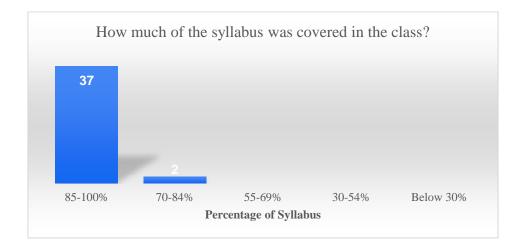

## Balagrah Bijoy Krishna Mahavidyalaya Dept. of English Students' Feedback 2022-23

The overall data is based on the responses of 39 students from Semester 2,4 and 6 of the department taken through a google form submission in May, 2023 for the session 2022-23.