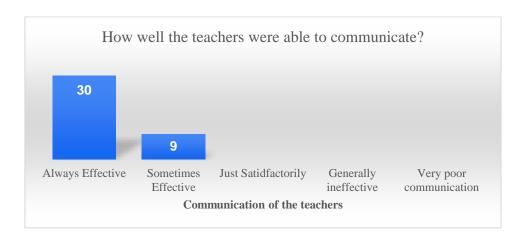

## Balagrah Bijoy Krishna Mahavidyalaya Dept. of English Students' Feedback 2022-23

The overall data is based on the responses of 39 students from Semester 2,4 and 6 of the department taken through a google form submission in May, 2023 for the session 2022-23.

The suggestions and observations of the students are regarding the poor infrastructure of the college where they have highlighted the necessity of more smart rooms and ICT classes. They have accentuated the need for a distinct common room for boys and also separate departmental classroom. Regarding the teachers of the department, they have spoken of their helpful nature and some of them have appraised the overall teaching-learning process as excellent.