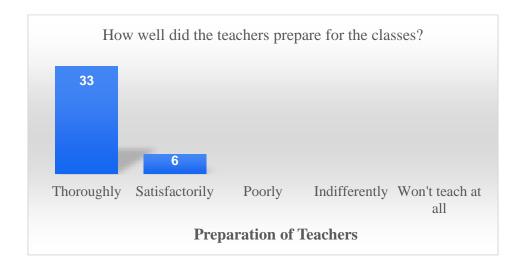

## Balagrah Bijoy Krishna Mahavidyalaya Dept. of English Students' Feedback 2022-23

The overall data is based on the responses of 39 students from Semester 2,4 and 6 of the department taken through a google form submission in May, 2023 for the session 2022-23.

The suggestions and observations of the students are regarding the poor infrastructure of the college where they have highlighted the necessity of more smart rooms and ICT classes. They have accentuated the need for a distinct common room for boys and also separate departmental classroom. Regarding the teachers of the department, they have spoken of their helpful nature and some of them have appraised the overall teaching-learning process as excellent.