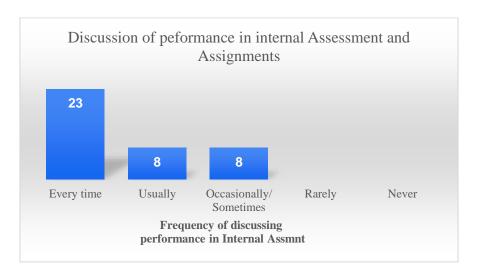

The suggestions and observations of the students are regarding the poor infrastructure of the college where they have highlighted the necessity of more smart rooms and ICT classes. They have accentuated the need for a distinct common room for boys and also separate departmental classroom. Regarding the teachers of the department, they have spoken of their helpful nature and some of them have appraised the overall teaching-learning process as excellent.