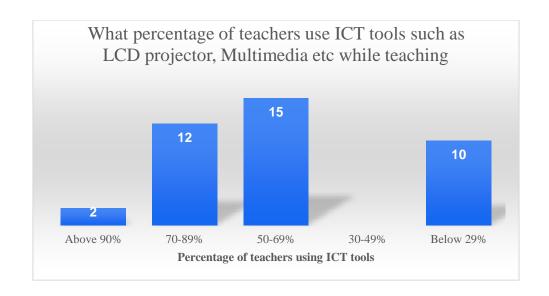

The suggestions and observations of the students are regarding the poor infrastructure of the college where they have highlighted the necessity of more smart rooms and ICT classes. They have accentuated the need for a distinct common room for boys and also separate departmental classroom. Regarding the teachers of the department, they have spoken of their helpful nature and some of them have appraised the overall teaching-learning process as excellent.