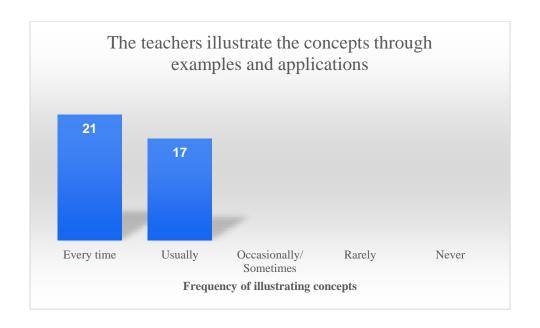

The suggestions and observations of the students are regarding the poor infrastructure of the college where they have highlighted the necessity of more smart rooms and ICT classes. They have accentuated the need for a distinct common room for boys and also separate departmental classroom. Regarding the teachers of the department, they have spoken of their helpful nature and some of them have appraised the overall teaching-learning process as excellent.