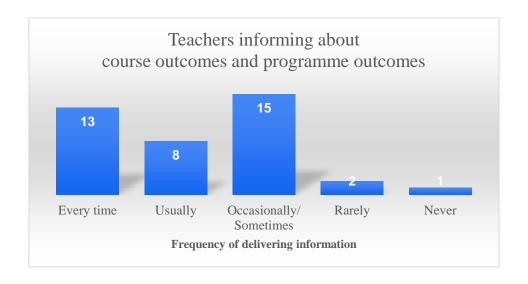

The suggestions and observations of the students are regarding the poor infrastructure of the college where they have highlighted the necessity of more smart rooms and ICT classes. They have accentuated the need for a distinct common room for boys and also separate departmental classroom. Regarding the teachers of the department, they have spoken of their helpful nature and some of them have appraised the overall teaching-learning process as excellent.