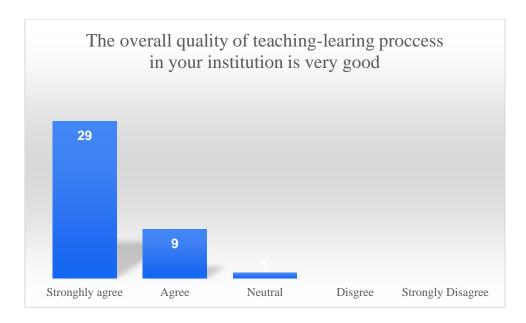

The suggestions and observations of the students are regarding the poor infrastructure of the college where they have highlighted the necessity of more smart rooms and ICT classes. They have accentuated the need for a distinct common room for boys and also separate departmental classroom. Regarding the teachers of the department, they have spoken of their helpful nature and some of them have appraised the overall teaching-learning process as excellent.