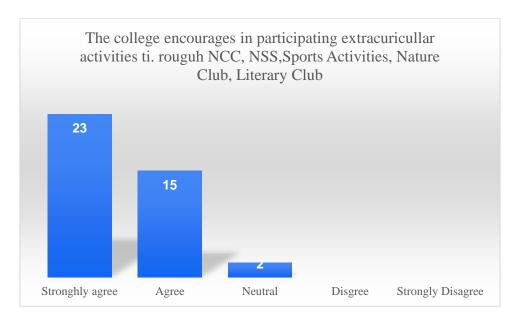

The suggestions and observations of the students are regarding the poor infrastructure of the college where they have highlighted the necessity of more smart rooms and ICT classes. They have accentuated the need for a distinct common room for boys and also separate departmental classroom. Regarding the teachers of the department, they have spoken of their helpful nature and some of them have appraised the overall teaching-learning process as excellent.