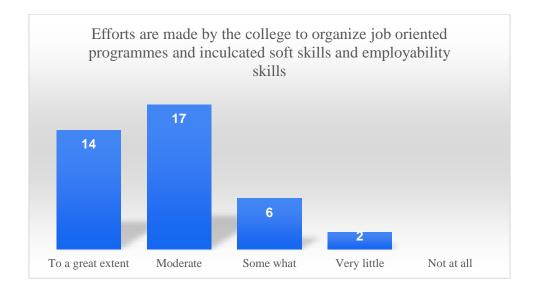

The suggestions and observations of the students are regarding the poor infrastructure of the college where they have highlighted the necessity of more smart rooms and ICT classes. They have accentuated the need for a distinct common room for boys and also separate departmental classroom. Regarding the teachers of the department, they have spoken of their helpful nature and some of them have appraised the overall teaching-learning process as excellent.