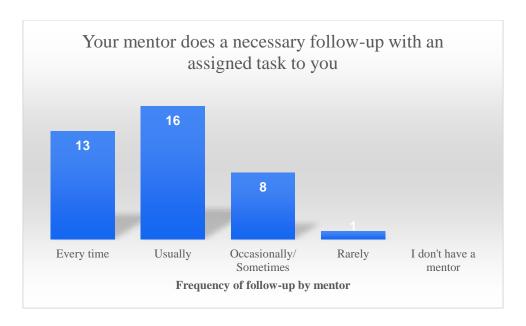

The suggestions and observations of the students are regarding the poor infrastructure of the college where they have highlighted the necessity of more smart rooms and ICT classes. They have accentuated the need for a distinct common room for boys and also separate departmental classroom. Regarding the teachers of the department, they have spoken of their helpful nature and some of them have appraised the overall teaching-learning process as excellent.