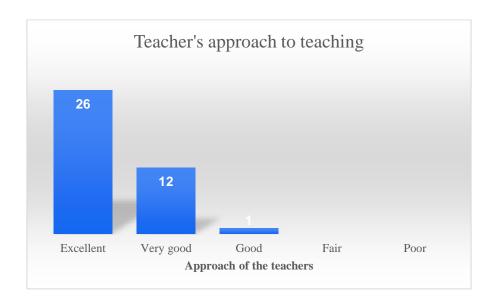

## Balagrah Bijoy Krishna Mahavidyalaya Dept. of English Students' Feedback 2022-23

The overall data is based on the responses of 39 students from Semester 2,4 and 6 of the department taken through a google form submission in May, 2023 for the session 2022-23.

The suggestions and observations of the students are regarding the poor infrastructure of the college where they have highlighted the necessity of more smart rooms and ICT classes. They have accentuated the need for a distinct common room for boys and also separate departmental classroom. Regarding the teachers of the department, they have spoken of their helpful nature and some of them have appraised the overall teaching-learning process as excellent.