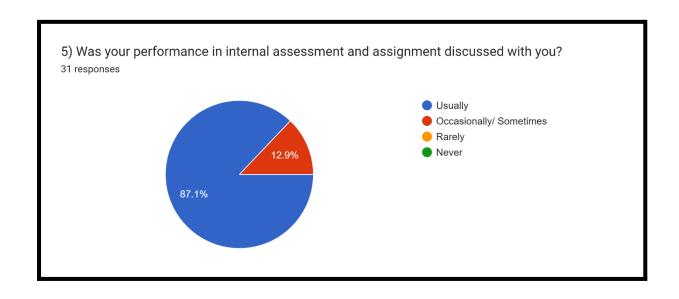

## Balagarh Bijoy Krishna Mahavidyalaya Dept. of Geography Students' Feedback 2022-23

The overall data is based on the responses of 31 students from Semester 2,4 and 6 of the department taken through a google form submission in May, 2023 for the session 2022-23.





























The suggestions and observations of the students are regarding the poor infrastructure of the college where they have highlighted the necessity of more faculty, practical instrument, computer and smart rooms. They have accentuated the need for a distinct common room for boys and also separate departmental classroom. Regarding the teachers of the department, they have spoken of their helpful nature and some of them have appraised the overall teaching-learning process as excellent.

Action taken by the Department: As most of the recommendations relate to the infrastructure of the college, the department has forwarded the feedback suggestions to the Governing body of the college.