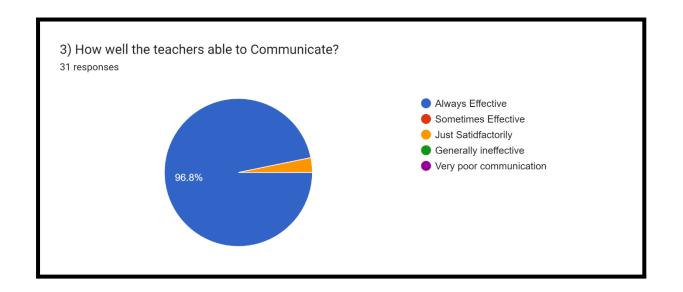

The suggestions and observations of the students are regarding the poor infrastructure of the college where they have highlighted the necessity of more faculty, practical instrument, computer and smart rooms. They have accentuated the need for a distinct common room for boys and also separate departmental classroom. Regarding the teachers of the department, they have spoken of their helpful nature and some of them have appraised the overall teaching-learning process as excellent.