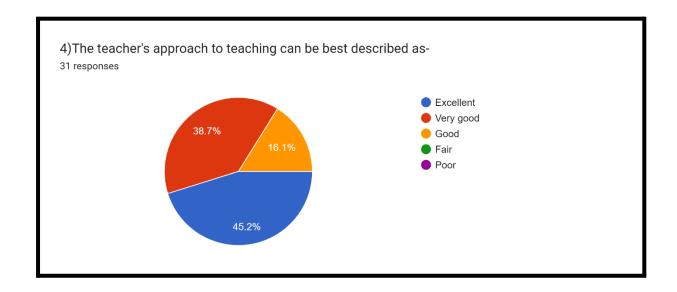

The suggestions and observations of the students are regarding the poor infrastructure of the college where they have highlighted the necessity of more faculty, practical instrument, computer and smart rooms. They have accentuated the need for a distinct common room for boys and also separate departmental classroom. Regarding the teachers of the department, they have spoken of their helpful nature and some of them have appraised the overall teaching-learning process as excellent.