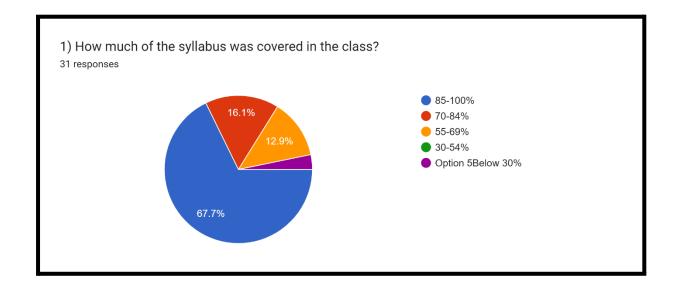

## Balagarh Bijoy Krishna Mahavidyalaya Dept. of Geography Students' Feedback 2022-23

The overall data is based on the responses of 31 students from Semester 2,4 and 6 of the department taken through a google form submission in May, 2023 for the session 2022-23.