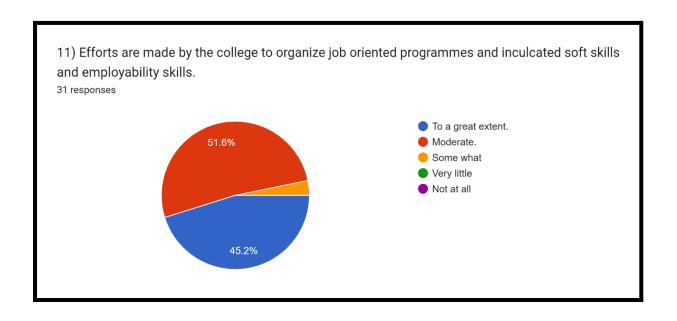

## Balagarh Bijoy Krishna Mahavidyalaya Dept. of Geography Students' Feedback 2022-23

The overall data is based on the responses of 31 students from Semester 2,4 and 6 of the department taken through a google form submission in May, 2023 for the session 2022-23.





























The suggestions and observations of the students are regarding the poor infrastructure of the college where they have highlighted the necessity of more faculty, practical instrument, computer and smart rooms. They have accentuated the need for a distinct common room for boys and also separate departmental classroom. Regarding the teachers of the department, they have spoken of their helpful nature and some of them have appraised the overall teaching-learning process as excellent.

Action taken by the Department: As most of the recommendations relate to the infrastructure of the college, the department has forwarded the feedback suggestions to the Governing body of the college.