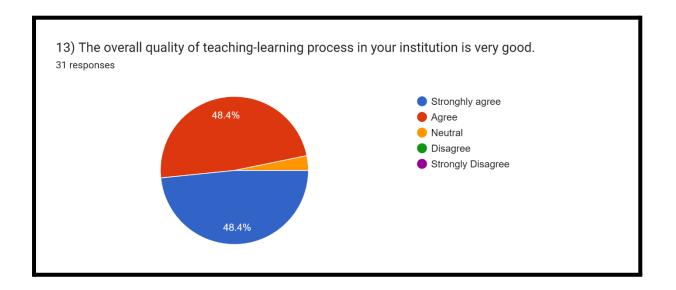

The suggestions and observations of the students are regarding the poor infrastructure of the college where they have highlighted the necessity of more faculty, practical instrument, computer and smart rooms. They have accentuated the need for a distinct common room for boys and also separate departmental classroom. Regarding the teachers of the department, they have spoken of their helpful nature and some of them have appraised the overall teaching-learning process as excellent.