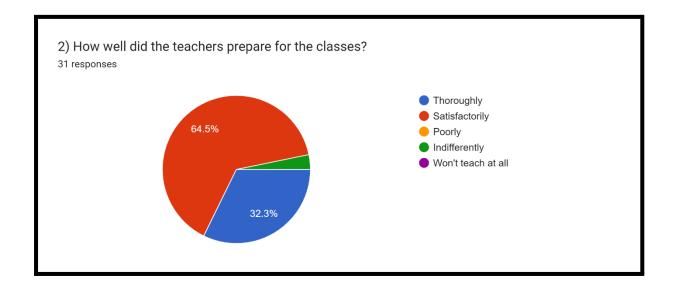

The suggestions and observations of the students are regarding the poor infrastructure of the college where they have highlighted the necessity of more faculty, practical instrument, computer and smart rooms. They have accentuated the need for a distinct common room for boys and also separate departmental classroom. Regarding the teachers of the department, they have spoken of their helpful nature and some of them have appraised the overall teaching-learning process as excellent.