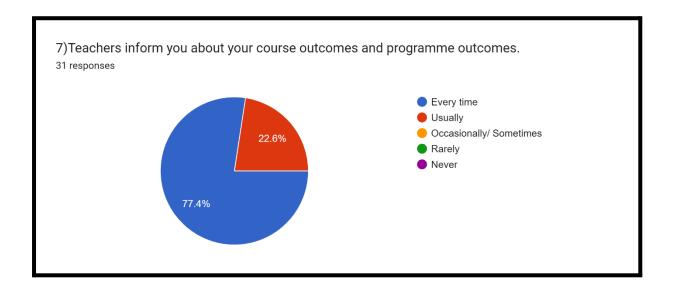

## Balagarh Bijoy Krishna Mahavidyalaya Dept. of Geography Students' Feedback 2022-23

The overall data is based on the responses of 31 students from Semester 2,4 and 6 of the department taken through a google form submission in May, 2023 for the session 2022-23.





























The suggestions and observations of the students are regarding the poor infrastructure of the college where they have highlighted the necessity of more faculty, practical instrument, computer and smart rooms. They have accentuated the need for a distinct common room for boys and also separate departmental classroom. Regarding the teachers of the department, they have spoken of their helpful nature and some of them have appraised the overall teaching-learning process as excellent.

Action taken by the Department: As most of the recommendations relate to the infrastructure of the college, the department has forwarded the feedback suggestions to the Governing body of the college.