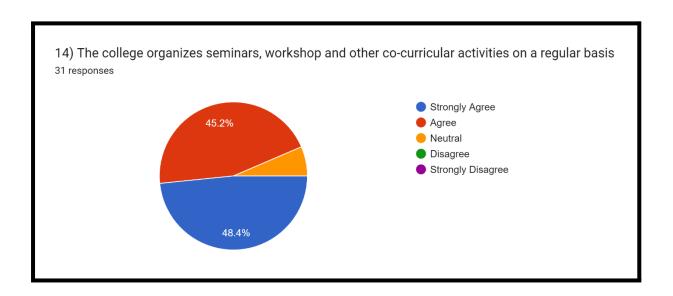

The suggestions and observations of the students are regarding the poor infrastructure of the college where they have highlighted the necessity of more faculty, practical instrument, computer and smart rooms. They have accentuated the need for a distinct common room for boys and also separate departmental classroom. Regarding the teachers of the department, they have spoken of their helpful nature and some of them have appraised the overall teaching-learning process as excellent.