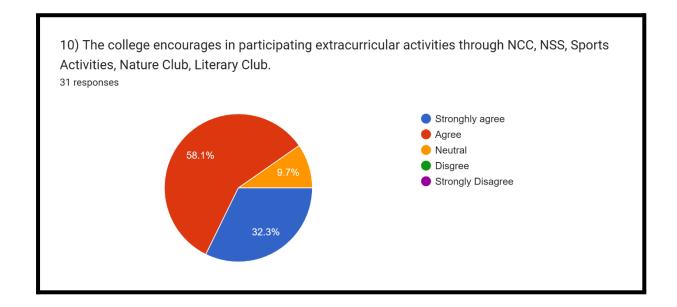

## Balagarh Bijoy Krishna Mahavidyalaya Dept. of Geography Students' Feedback 2022-23

The overall data is based on the responses of 31 students from Semester 2,4 and 6 of the department taken through a google form submission in May, 2023 for the session 2022-23.





























The suggestions and observations of the students are regarding the poor infrastructure of the college where they have highlighted the necessity of more faculty, practical instrument, computer and smart rooms. They have accentuated the need for a distinct common room for boys and also separate departmental classroom. Regarding the teachers of the department, they have spoken of their helpful nature and some of them have appraised the overall teaching-learning process as excellent.

Action taken by the Department: As most of the recommendations relate to the infrastructure of the college, the department has forwarded the feedback suggestions to the Governing body of the college.