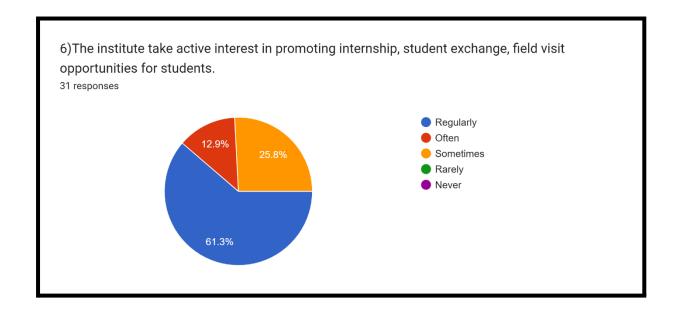

## Balagarh Bijoy Krishna Mahavidyalaya Dept. of Geography Students' Feedback 2022-23

The overall data is based on the responses of 31 students from Semester 2,4 and 6 of the department taken through a google form submission in May, 2023 for the session 2022-23.





























The suggestions and observations of the students are regarding the poor infrastructure of the college where they have highlighted the necessity of more faculty, practical instrument, computer and smart rooms. They have accentuated the need for a distinct common room for boys and also separate departmental classroom. Regarding the teachers of the department, they have spoken of their helpful nature and some of them have appraised the overall teaching-learning process as excellent.

Action taken by the Department: As most of the recommendations relate to the infrastructure of the college, the department has forwarded the feedback suggestions to the Governing body of the college.