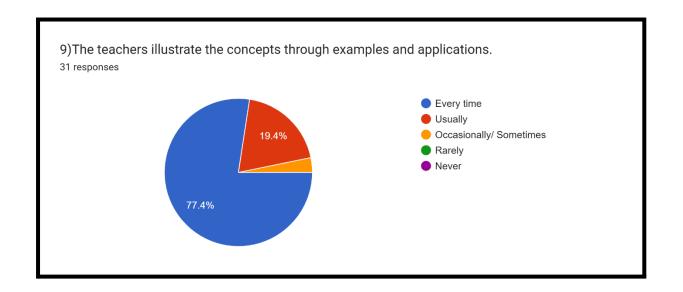

## Balagarh Bijoy Krishna Mahavidyalaya Dept. of Geography Students' Feedback 2022-23

The overall data is based on the responses of 31 students from Semester 2,4 and 6 of the department taken through a google form submission in May, 2023 for the session 2022-23.





























The suggestions and observations of the students are regarding the poor infrastructure of the college where they have highlighted the necessity of more faculty, practical instrument, computer and smart rooms. They have accentuated the need for a distinct common room for boys and also separate departmental classroom. Regarding the teachers of the department, they have spoken of their helpful nature and some of them have appraised the overall teaching-learning process as excellent.

Action taken by the Department: As most of the recommendations relate to the infrastructure of the college, the department has forwarded the feedback suggestions to the Governing body of the college.