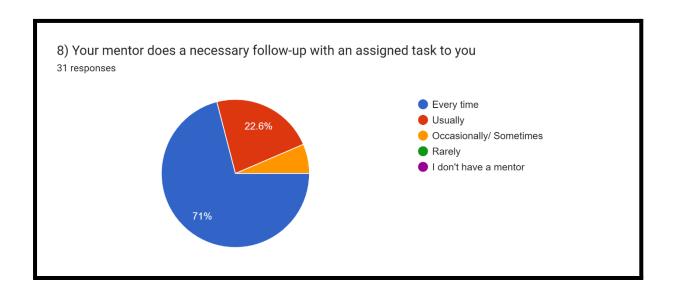

## Balagarh Bijoy Krishna Mahavidyalaya Dept. of Geography Students' Feedback 2022-23

The overall data is based on the responses of 31 students from Semester 2,4 and 6 of the department taken through a google form submission in May, 2023 for the session 2022-23.





























The suggestions and observations of the students are regarding the poor infrastructure of the college where they have highlighted the necessity of more faculty, practical instrument, computer and smart rooms. They have accentuated the need for a distinct common room for boys and also separate departmental classroom. Regarding the teachers of the department, they have spoken of their helpful nature and some of them have appraised the overall teaching-learning process as excellent.

Action taken by the Department: As most of the recommendations relate to the infrastructure of the college, the department has forwarded the feedback suggestions to the Governing body of the college.