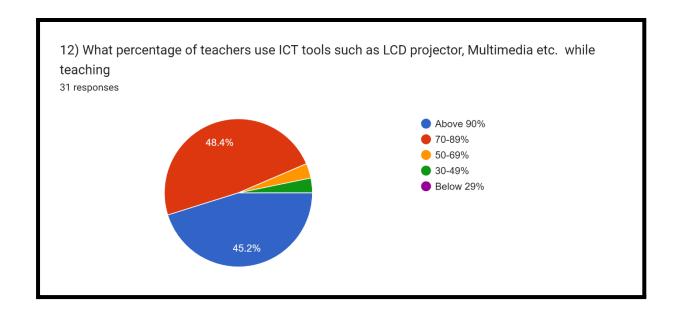

## Balagarh Bijoy Krishna Mahavidyalaya Dept. of Geography Students' Feedback 2022-23

The overall data is based on the responses of 31 students from Semester 2,4 and 6 of the department taken through a google form submission in May, 2023 for the session 2022-23.





























The suggestions and observations of the students are regarding the poor infrastructure of the college where they have highlighted the necessity of more faculty, practical instrument, computer and smart rooms. They have accentuated the need for a distinct common room for boys and also separate departmental classroom. Regarding the teachers of the department, they have spoken of their helpful nature and some of them have appraised the overall teaching-learning process as excellent.

Action taken by the Department: As most of the recommendations relate to the infrastructure of the college, the department has forwarded the feedback suggestions to the Governing body of the college.