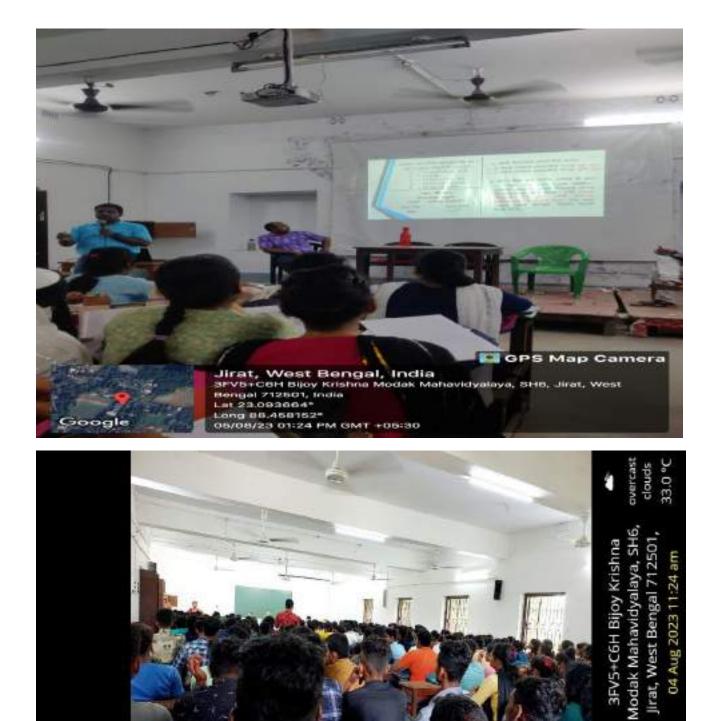

### Report on NEP Orientation in the academic session 2023-24

#### Date: August 4th and 5th, 2023

#### Venue: Room No- A1, B1, Balagarh Bijoy Krishna Mahavidyalaya

#### Introduction:

Balagarh Bijoy Krishna Mahavidyalaya continued its tradition of organizing a Phase-wise Orientation Programme to mark the beginning of the new academic session 2023-24. This initiative aimed to acquaint newly admitted students with the college campus, foster interactions with faculty and peers, and instill a sense of belonging within the college community. Moreover, this year's orientation program also included sessions to introduce students to the key aspects of the National Education Policy (NEP).

#### Schedule:

The orientation program was conducted as per the following schedule:

1. Invocation: The program commenced with an invocation ceremony, setting a solemn and auspicious tone for the proceedings.

2. Welcome Address by the Principal: The Principal extended a warm welcome to the newly admitted students, emphasizing the significance of the orientation program in facilitating their transition to college life.

3. Address on behalf of BBKM Academic Committee: A representative from the Academic Committee delivered an address about NEP, highlighting its academic policies, regulations, and key aspects.

4. Address on behalf of BBKM Library Committee: The Library Committee representative briefed the students about the resources, facilities, and services offered by the college library to support their academic endeavors.