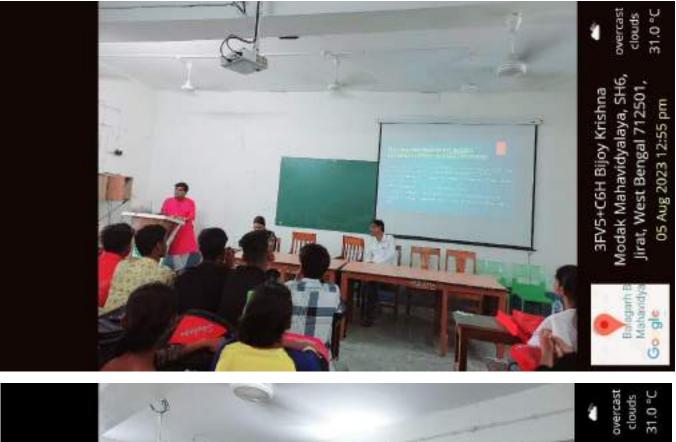

#### Schedule:

The orientation program was conducted as per the following schedule:

1. Invocation: The program commenced with an invocation ceremony, setting a solemn and auspicious tone for the proceedings.

2. Welcome Address by the Principal: The Principal extended a warm welcome to the newly admitted students, emphasizing the significance of the orientation program in facilitating their transition to college life.

3. Address on behalf of BBKM Academic Committee: A representative from the Academic Committee delivered an address about NEP, highlighting its academic policies, regulations, and key aspects.

4. Address on behalf of BBKM Library Committee: The Library Committee representative briefed the students about the resources, facilities, and services offered by the college library to support their academic endeavors.

5. Address on behalf of BBKM NSS Committee: The NSS Committee representative discussed the importance of community service and participation in National Service Scheme (NSS) activities for holistic development.

6. Address on behalf of BBKM ICC/Anti-Ragging Committee: The ICC/Anti-Ragging Committee representative outlined the college's zero-tolerance policy towards ragging and emphasized the importance of maintaining a safe and inclusive campus environment.

7. Address on behalf of BBKM Extra-curricular Committee: The Extra-curricular Committee representative highlighted the significance of extracurricular activities in nurturing talents, fostering creativity, and promoting overall personality development.

Date: 2024.04.27 13:56:51 +05'30'

PRATAP BANERJEE Digitally signed by PRATAP

**8. Address on behalf of BBKM NCC Committee:** The NCC Committee representative briefed the students about the opportunities for participation in National Cadet Corps (NCC) activities and its benefits in cultivating leadership skills and discipline.