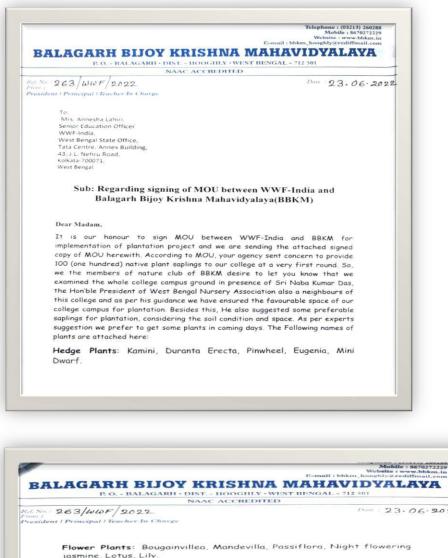

### BALAGARH BIJOY KRISHNA MAHAVIDYALAYA ACTIVITIES OF NATURE CLUB 2022-23

Report of Seminar/ Webinar/ Workshop / Other Programme

| Name of the<br>Department (s)                               | BBKM NATURE CLUB                                                                                                                                                                                                                                                                                                                                                                                                                                                                                                         |
|-------------------------------------------------------------|--------------------------------------------------------------------------------------------------------------------------------------------------------------------------------------------------------------------------------------------------------------------------------------------------------------------------------------------------------------------------------------------------------------------------------------------------------------------------------------------------------------------------|
| Title of the Seminar/<br>Workshop/<br>Webinar/Activity      | SIGNING OF MOU BETWEEN WWF-INDIA & BBKM FOR<br>INSPECTION OF PLALTS PLANTED IN COLLEGE CAMPUS<br>EARLIER                                                                                                                                                                                                                                                                                                                                                                                                                 |
| Name of<br>Convener(s)                                      | PROF. DEBAPRIYA GHOSH & PROF. SOMSHUDDHA<br>MARICK                                                                                                                                                                                                                                                                                                                                                                                                                                                                       |
| Collaboration (if any):                                     | WWF-INDIA (DR. SASWATI SEN, DR. ANNESHA LAHIRI)                                                                                                                                                                                                                                                                                                                                                                                                                                                                          |
| Date, Time &<br>Duration                                    | 19.07.22 @ 12 Noon to 3PM                                                                                                                                                                                                                                                                                                                                                                                                                                                                                                |
| Name of the<br>Speaker(s) with title<br>of papers (if any): | NA                                                                                                                                                                                                                                                                                                                                                                                                                                                                                                                       |
| No. of Participants<br>(Attach list)                        | 08 (Teachers)<br>02 (WWF-India team members)                                                                                                                                                                                                                                                                                                                                                                                                                                                                             |
| Brief report                                                | Objectives:<br>SIGNING OF MOU FOR IMPARTING TRAINING TO NATURE<br>CLUB VOLUNTEERS.<br>VISIT OF OUR COLLEGE CAMPUS AND VERIFICATION OF<br>PLANTS WHICH WERE PLANTED EARILER.<br>DISTRIBUTION OF PLANT SAPLINGS.<br>Structure of the Programme : DR. SASWATI SEN & DR.<br>ANNESHA LAHIRI FROM WWF-INDIA VISITED OUR<br>COLLEGE CAMPUS AND BOUGHT 55 PLANT SAPLINGS<br>WITH THEM AND DISTRIBUTED THESE TO OUR COLLEGE.<br>Outcome:<br>SIGNED OF MOU BETWEEN WWF INDIA & BBKM FOR<br>DIVERSIFIED WORKS BESIDES GREEN CAMPUS. |

## THE AN EXTENDED MOU FOR STUDENT MEMBERS VOLUNTEERS FOR TRAINING

Figure-2: Plantation by WWF-India

Signed an extended MOU for the year 2022-23 in the presence of Nature Committee teacher Members for training to the Nature Members