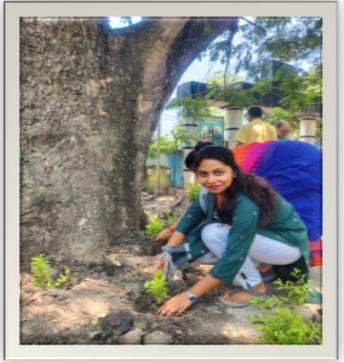

## REPORT OF PLANTATION OF SAPLINGS AND NATURE AWARENESS PROGRAMME

| Name of the       | BBKM NATURE CLUB                                   |
|-------------------|----------------------------------------------------|
| Department (s)    |                                                    |
| Title of the      | PLANTATION OF SAPLINGS AND PRESERVATION            |
| Seminar/          | AWARENESS ABOUT NATURE                             |
| Workshop/         |                                                    |
| Webinar           |                                                    |
| Name of           | PROF. DEBAPRIYA GHOSH & PROF. SOMSHUDDHA MARICK    |
| Convener(s)       |                                                    |
| Collaboration (if | WWF-INDIA                                          |
| any):             |                                                    |
| Date, Time &      | 06.08.2022, 9 A.M-1                                |
| Duration          | P.M                                                |
| Name of the       | DR. ANNESHA LAHIRI (WWF- INDIA, SENIOR EDUCATION   |
| Speaker(s) with   | OFFICER )                                          |
| title of papers   | PROF. RIMPA MONDAL (BBKM)                          |
| (if any) :        | PROF. AMIT.KR.DE (BBKM)                            |
| No. of            | 28 (TEACHERS)                                      |
| Participants      | 06 (WWF-INDIA)                                     |
| (Attach list)     | 38 (STUDENTS)                                      |
| Brief report      | Objectives: SPREADING AWARENESS ABOUT NATURE.      |
|                   | Structure of the Programme:                        |
|                   |                                                    |
|                   | 1.WWF-INDIA TEAM VISITS OUR COLLEGE CAMPUS IN THE  |
|                   | EARLY MORNING AND BOUGHT 150 PLANT SAPLINGS WITH   |
|                   | THEM FOR THE PLANTATION IN OUR COLLEGE CAMPUS      |
|                   |                                                    |
|                   | 2. COLLEGE STUDENTS, TEACHERS AND ALL THE VISITING |

| MEMBER OF WWF-INDIA TEAM WERE PARTICIPATED<br>ACTIVELY IN THE PLANTATION PROGRAMME.                |
|----------------------------------------------------------------------------------------------------|
| 3. DR. ANNESHA LAHIRI FROM WWF-INDIA , PRESENTED A                                                 |
| POWERPOINT AND SHARED HER THOUGHT ABOUT THE                                                        |
| CONSERVATION OF NATURE AMONG WITH TEACHERS AND STUDENTS.                                           |
| 4. PROF. RIMPA MONDAL AND PROF. AMIT. KR. DE ALSO<br>PRESENTED TWO POWER POINT PRESENTATIONS ABOUT |
| NATURE AND POLLUTION.                                                                              |
| Outcome:<br>THE TOTAL GREEN AREA OF OUR COLLEGE CAMPUS<br>INCREASED BY 30%.                        |
| STUDENTS WERE GET BENIFITED BY THE AWARENESS<br>PROGRAMME ABOUT NATURE.                            |