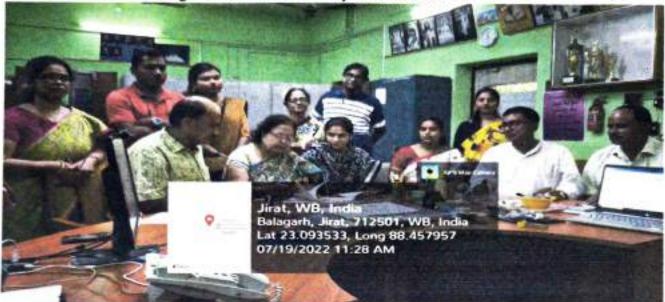

### BALAGARH BIJOY KRISHNA MAHAVIDYALAYA ACTIVITIES OF NATURE CLUB 2022-23

Report of Seminar/ Webinar/ Workshop / Other Programme

| Name of the<br>Department (s)                               | BBKM NATURE CLUB                                                                                                                                                                                                                                                                                                                                                                                                                                                                                                         |
|-------------------------------------------------------------|--------------------------------------------------------------------------------------------------------------------------------------------------------------------------------------------------------------------------------------------------------------------------------------------------------------------------------------------------------------------------------------------------------------------------------------------------------------------------------------------------------------------------|
| Title of the Seminar/<br>Workshop/<br>Webinar/Activity      | SIGNING OF MOU BETWEEN WWF-INDIA & BBKM FOR<br>INSPECTION OF PLALTS PLANTED IN COLLEGE CAMPUS<br>EARLIER                                                                                                                                                                                                                                                                                                                                                                                                                 |
| Name of<br>Convener(s)                                      | PROF. DEBAPRIYA GHOSH & PROF. SOMSHUDDHA<br>MARICK                                                                                                                                                                                                                                                                                                                                                                                                                                                                       |
| Collaboration (if any):                                     | WWF-INDIA (DR. SASWATI SEN, DR. ANNESHA LAHIRI)                                                                                                                                                                                                                                                                                                                                                                                                                                                                          |
| Date, Time &<br>Duration                                    | 19.07.22 @ 12 Noon to 3PM                                                                                                                                                                                                                                                                                                                                                                                                                                                                                                |
| Name of the<br>Speaker(s) with title<br>of papers (if any): | NA                                                                                                                                                                                                                                                                                                                                                                                                                                                                                                                       |
| No. of Participants<br>(Attach list)                        | 08 (Teachers)<br>02 (WWF-India team members)                                                                                                                                                                                                                                                                                                                                                                                                                                                                             |
| Brief report                                                | Objectives:<br>SIGNING OF MOU FOR IMPARTING TRAINING TO NATURE<br>CLUB VOLUNTEERS.<br>VISIT OF OUR COLLEGE CAMPUS AND VERIFICATION OF<br>PLANTS WHICH WERE PLANTED EARILER.<br>DISTRIBUTION OF PLANT SAPLINGS.<br>Structure of the Programme : DR. SASWATI SEN & DR.<br>ANNESHA LAHIRI FROM WWF-INDIA VISITED OUR<br>COLLEGE CAMPUS AND BOUGHT 55 PLANT SAPLINGS<br>WITH THEM AND DISTRIBUTED THESE TO OUR COLLEGE.<br>Outcome:<br>SIGNED OF MOU BETWEEN WWF INDIA & BBKM FOR<br>DIVERSIFIED WORKS BESIDES GREEN CAMPUS. |

Some 19.07.22 cu. Del 19/7/22 Convener

Coordinator / Member WWF & Nature Club Balagarh Bijoy Krishna Mahavidyalaya Balagarh, Hooghly-712501

22 incipa

Dr. Pratap Banerjee Principal Balagarh Bijoy Krishna Mahavidyalaya Balagarh , Hooghly - 712501

Figure-1 : MOU Signed Between BBKM & WWF-India