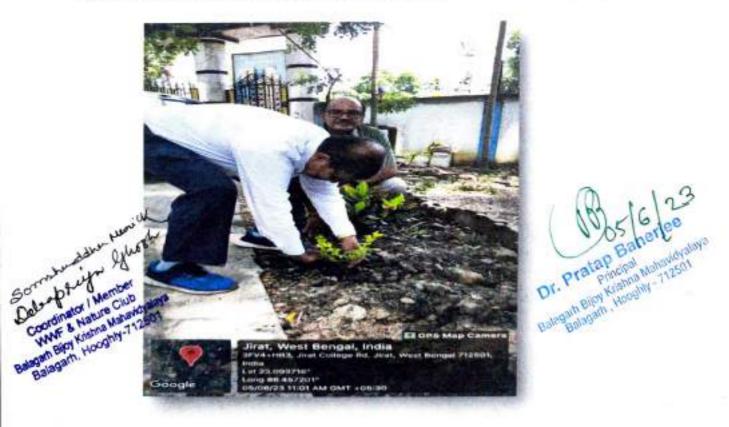

Figure-1 : MOU Signed Between BBKM & WWF-India

## THE AN EXTENDED MOU FOR STUDENT MEMBERS VOLUNTEERS FOR TRAINING

Figure-2: Plantation by WWF-India

Signed an extended MOU for the year 2022-23 in the presence of Nature Committee teacher Members for training to the Nature Members