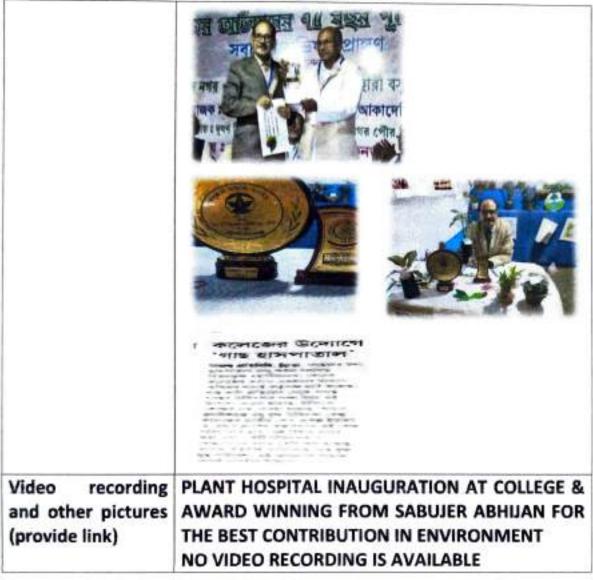

## ANNUAL REPORT OF BBKM NATURE CLUB & GREEN CAMPUS COMMITTEE FOR THE YEAR 2021-22 & 2022-23

| WWF.           | 2021-22                                                                                                                    |
|----------------|----------------------------------------------------------------------------------------------------------------------------|
|                | This Memorandum of Understanding (MOU) is entered into                                                                     |
|                | Between                                                                                                                    |
|                | WWF                                                                                                                        |
| Wor            | ld Wide Fund for Nature-India, (hereinafter referred to as WWF-India)                                                      |
|                | And                                                                                                                        |
|                |                                                                                                                            |
| Balagarh Bijoy | Krishna Mahavidyalaya (hereinafter referred to as BBKM) for Implementation<br>Plantation project                           |
| Now, therefor  | re, this MOU witnesses the details of the programmatic understanding between<br>WWF-India and BBKM on the following pages: |
|                |                                                                                                                            |
|                |                                                                                                                            |