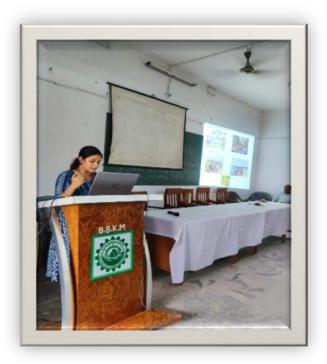

## REPORT OF PLANTATION OF SAPLINGS AND NATURE AWARENESS PROGRAMME

| Name of the       | BBKM NATURE CLUB                                   |
|-------------------|----------------------------------------------------|
| Department (s)    |                                                    |
| Title of the      | PLANTATION OF SAPLINGS AND PRESERVATION            |
| Seminar/          | AWARENESS ABOUT NATURE                             |
| Workshop/         |                                                    |
| Webinar           |                                                    |
| Name of           | PROF. DEBAPRIYA GHOSH & PROF. SOMSHUDDHA MARICK    |
| Convener(s)       |                                                    |
| Collaboration (if | WWF-INDIA                                          |
| any):             |                                                    |
| Date, Time &      | 06.08.2022, 9 A.M-1                                |
| Duration          | P.M                                                |
| Name of the       | DR. ANNESHA LAHIRI (WWF- INDIA, SENIOR EDUCATION   |
| Speaker(s) with   | OFFICER )                                          |
| title of papers   | PROF. RIMPA MONDAL (BBKM)                          |
| (if any) :        | PROF. AMIT.KR.DE (BBKM)                            |
| No. of            | 28 (TEACHERS)                                      |
| Participants      | 06 (WWF-INDIA)                                     |
| (Attach list)     | 38 (STUDENTS)                                      |
| Brief report      | Objectives: SPREADING AWARENESS ABOUT NATURE.      |
|                   | Structure of the Programme:                        |
|                   |                                                    |
|                   | 1.WWF-INDIA TEAM VISITS OUR COLLEGE CAMPUS IN THE  |
|                   | EARLY MORNING AND BOUGHT 150 PLANT SAPLINGS WITH   |
|                   | THEM FOR THE PLANTATION IN OUR COLLEGE CAMPUS      |
|                   |                                                    |
|                   | 2. COLLEGE STUDENTS, TEACHERS AND ALL THE VISITING |

| MEMBER OF WWF-INDIA TEAM WERE PARTICIPATED<br>ACTIVELY IN THE PLANTATION PROGRAMME.                |
|----------------------------------------------------------------------------------------------------|
| 3. DR. ANNESHA LAHIRI FROM WWF-INDIA , PRESENTED A                                                 |
| POWERPOINT AND SHARED HER THOUGHT ABOUT THE                                                        |
| CONSERVATION OF NATURE AMONG WITH TEACHERS AND STUDENTS.                                           |
| 4. PROF. RIMPA MONDAL AND PROF. AMIT. KR. DE ALSO<br>PRESENTED TWO POWER POINT PRESENTATIONS ABOUT |
| NATURE AND POLLUTION.                                                                              |
| Outcome:<br>THE TOTAL GREEN AREA OF OUR COLLEGE CAMPUS<br>INCREASED BY 30%.                        |
| STUDENTS WERE GET BENIFITED BY THE AWARENESS<br>PROGRAMME ABOUT NATURE.                            |

Dr. F ratap Ban

Principal Balagarh Bijoy Krishna Mattavidyalaya Balagarh , Hooghly - 712501

FIGURE - 4 (top): SPEECH DELIVERED IN SEMINAR - DR. ANNESHA LAHIRI (WWF)

FIGURE (above) - 5 : PLANTATION PROGRAMME