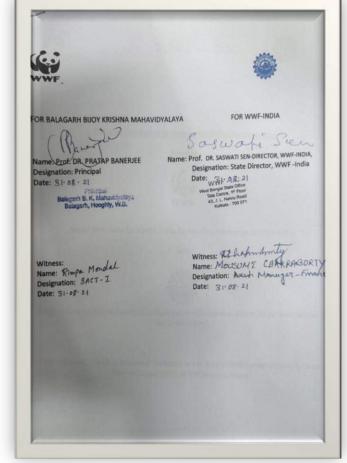

Figure-1 : MOU Signed Between BBKM & WWF-India

## ANNUAL REPORT OF BBKM NATURE CLUB & GREEN CAMPUS COMMITTEE FOR THE YEAR 2021-22 & 2022-23

| WWF.           | 2021-22                                                                                                                    |
|----------------|----------------------------------------------------------------------------------------------------------------------------|
|                | This Memorandum of Understanding (MOU) is entered into                                                                     |
|                | Between                                                                                                                    |
|                | WWF                                                                                                                        |
| Wor            | ld Wide Fund for Nature-India, (hereinafter referred to as WWF-India)                                                      |
|                | And                                                                                                                        |
|                |                                                                                                                            |
| Balagarh Bijoy | Krishna Mahavidyalaya (hereinafter referred to as BBKM) for Implementation<br>Plantation project                           |
| Now, therefor  | re, this MOU witnesses the details of the programmatic understanding between<br>WWF-India and BBKM on the following pages: |
|                |                                                                                                                            |
|                |                                                                                                                            |

# BBKM APPROACHED WWF INDIA TO SIGN EXTENDED MOU AGAIN FOR 2022-23 FOR IMPARTING STUDENTS VOLUNTEERS

CONTACT PERSON IN KOLKATA

Dr. Saswati SenState DirectorWWF-India West Bengal State OfficeTata Centre, 1st Floor43, J. L. Nehru RoadKolkata -700 071West BengalTel. : 033-22883038Fax. : 033-2883761Email : ssen@wwfindia.net