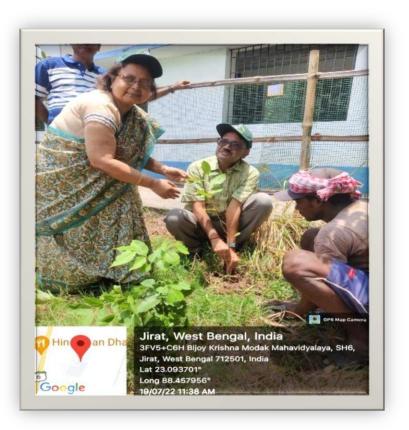

## THE AN EXTENDED MOU FOR STUDENT MEMBERS VOLUNTEERS FOR TRAINING

Figure-2: Plantation by WWF-India

Signed an extended MOU for the year 2022-23 in the presence of Nature Committee teacher Members for training to the Nature Members

## REPORT OF PLANTATION OF SAPLINGS AND NATURE AWARENESS PROGRAMME

| Name of the       | BBKM NATURE CLUB                                   |
|-------------------|----------------------------------------------------|
| Department (s)    |                                                    |
| Title of the      | PLANTATION OF SAPLINGS AND PRESERVATION            |
| Seminar/          | AWARENESS ABOUT NATURE                             |
| Workshop/         |                                                    |
| Webinar           |                                                    |
| Name of           | PROF. DEBAPRIYA GHOSH & PROF. SOMSHUDDHA MARICK    |
| Convener(s)       |                                                    |
| Collaboration (if | WWF-INDIA                                          |
| any):             |                                                    |
| Date, Time &      | 06.08.2022, 9 A.M-1                                |
| Duration          | P.M                                                |
| Name of the       | DR. ANNESHA LAHIRI (WWF- INDIA, SENIOR EDUCATION   |
| Speaker(s) with   | OFFICER )                                          |
| title of papers   | PROF. RIMPA MONDAL (BBKM)                          |
| (if any) :        | PROF. AMIT.KR.DE (BBKM)                            |
| No. of            | 28 (TEACHERS)                                      |
| Participants      | 06 (WWF-INDIA)                                     |
| (Attach list)     | 38 (STUDENTS)                                      |
| Brief report      | Objectives: SPREADING AWARENESS ABOUT NATURE.      |
|                   | Structure of the Programme:                        |
|                   |                                                    |
|                   | 1.WWF-INDIA TEAM VISITS OUR COLLEGE CAMPUS IN THE  |
|                   | EARLY MORNING AND BOUGHT 150 PLANT SAPLINGS WITH   |
|                   | THEM FOR THE PLANTATION IN OUR COLLEGE CAMPUS      |
|                   |                                                    |
|                   | 2. COLLEGE STUDENTS, TEACHERS AND ALL THE VISITING |