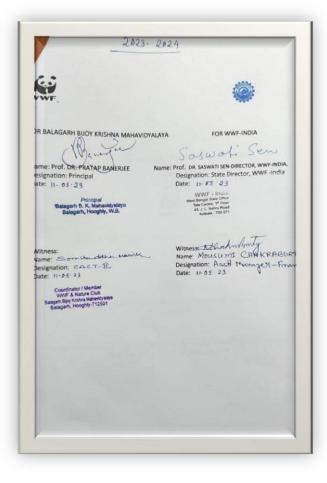

## ANNUAL REPORT OF BBKM NATURE CLUB & GREEN CAMPUS COMMITTEE FOR THE YEAR 2021-22 & 2022-23

| WWF.           | 2021-22                                                                                                                    |
|----------------|----------------------------------------------------------------------------------------------------------------------------|
|                | This Memorandum of Understanding (MOU) is entered into                                                                     |
|                | Between                                                                                                                    |
|                | WWF                                                                                                                        |
| Wor            | ld Wide Fund for Nature-India, (hereinafter referred to as WWF-India)                                                      |
|                | And                                                                                                                        |
|                |                                                                                                                            |
| Balagarh Bijoy | Krishna Mahavidyalaya (hereinafter referred to as BBKM) for Implementation<br>Plantation project                           |
| Now, therefor  | re, this MOU witnesses the details of the programmatic understanding between<br>WWF-India and BBKM on the following pages: |
|                |                                                                                                                            |
|                |                                                                                                                            |