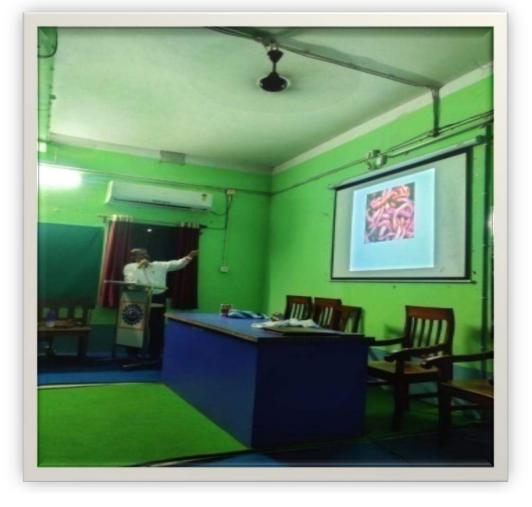

PRESENTATION FROM NATURE CLUB BY RIMPA MONDAL, A TEACHER IN CHEMISTRY AND ALSO A NATURE CLUB MEMBER

Someting date Marile 19.10.22 Deloopping lytiss 19.10.22 Coordinator / Member

WWF & Nature Club Balagarh Bijoy Krishna Mahavidyalaya Balagarh, Hooghiy-712501

Dr. F ratap Ban

Principal Balagarh Bijoy Krishna Mattavidyalaya Balagarh , Hooghly - 712501

FIGURE - 4 (top): SPEECH DELIVERED IN SEMINAR - DR. ANNESHA LAHIRI (WWF)

FIGURE (above) - 5 : PLANTATION PROGRAMME