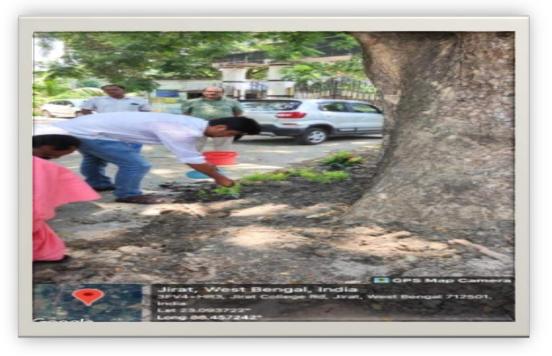

## REPORT OF PLANTATION OF SAPLINGS AND NATURE AWARENESS PROGRAMME

| Name of the       | BBKM NATURE CLUB                                   |
|-------------------|----------------------------------------------------|
| Department (s)    |                                                    |
| Title of the      | PLANTATION OF SAPLINGS AND PRESERVATION            |
| Seminar/          | AWARENESS ABOUT NATURE                             |
| Workshop/         |                                                    |
| Webinar           |                                                    |
| Name of           | PROF. DEBAPRIYA GHOSH & PROF. SOMSHUDDHA MARICK    |
| Convener(s)       |                                                    |
| Collaboration (if | WWF-INDIA                                          |
| any):             |                                                    |
| Date, Time &      | 06.08.2022, 9 A.M-1                                |
| Duration          | P.M                                                |
| Name of the       | DR. ANNESHA LAHIRI (WWF- INDIA, SENIOR EDUCATION   |
| Speaker(s) with   | OFFICER )                                          |
| title of papers   | PROF. RIMPA MONDAL (BBKM)                          |
| (if any) :        | PROF. AMIT.KR.DE (BBKM)                            |
| No. of            | 28 (TEACHERS)                                      |
| Participants      | 06 (WWF-INDIA)                                     |
| (Attach list)     | 38 (STUDENTS)                                      |
| Brief report      | Objectives: SPREADING AWARENESS ABOUT NATURE.      |
|                   | Structure of the Programme:                        |
|                   |                                                    |
|                   | 1.WWF-INDIA TEAM VISITS OUR COLLEGE CAMPUS IN THE  |
|                   | EARLY MORNING AND BOUGHT 150 PLANT SAPLINGS WITH   |
|                   | THEM FOR THE PLANTATION IN OUR COLLEGE CAMPUS      |
|                   |                                                    |
|                   | 2. COLLEGE STUDENTS, TEACHERS AND ALL THE VISITING |

| MEMBER OF WWF-INDIA TEAM WERE PARTICIPATED<br>ACTIVELY IN THE PLANTATION PROGRAMME.                |
|----------------------------------------------------------------------------------------------------|
| 3. DR. ANNESHA LAHIRI FROM WWF-INDIA , PRESENTED A                                                 |
| POWERPOINT AND SHARED HER THOUGHT ABOUT THE                                                        |
| CONSERVATION OF NATURE AMONG WITH TEACHERS AND STUDENTS.                                           |
| 4. PROF. RIMPA MONDAL AND PROF. AMIT. KR. DE ALSO<br>PRESENTED TWO POWER POINT PRESENTATIONS ABOUT |
| NATURE AND POLLUTION.                                                                              |
| Outcome:<br>THE TOTAL GREEN AREA OF OUR COLLEGE CAMPUS<br>INCREASED BY 30%.                        |
| STUDENTS WERE GET BENIFITED BY THE AWARENESS<br>PROGRAMME ABOUT NATURE.                            |