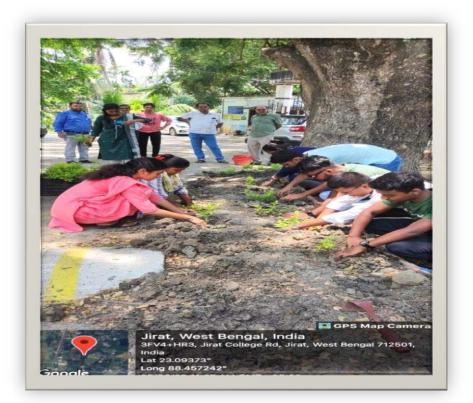

## THE AN EXTENDED MOU FOR STUDENT MEMBERS VOLUNTEERS FOR TRAINING

Figure-2: Plantation by WWF-India

Signed an extended MOU for the year 2022-23 in the presence of Nature Committee teacher Members for training to the Nature Members