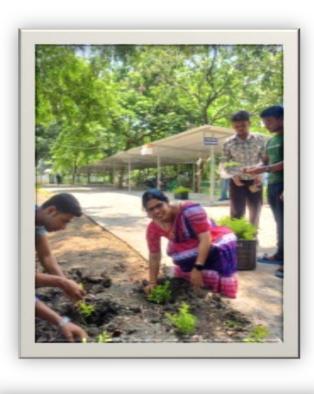

Dr. F ratap Ban

Principal Balagarh Bijoy Krishna Mattavidyalaya Balagarh , Hooghly - 712501

FIGURE - 4 (top): SPEECH DELIVERED IN SEMINAR - DR. ANNESHA LAHIRI (WWF)

FIGURE (above) - 5 : PLANTATION PROGRAMME