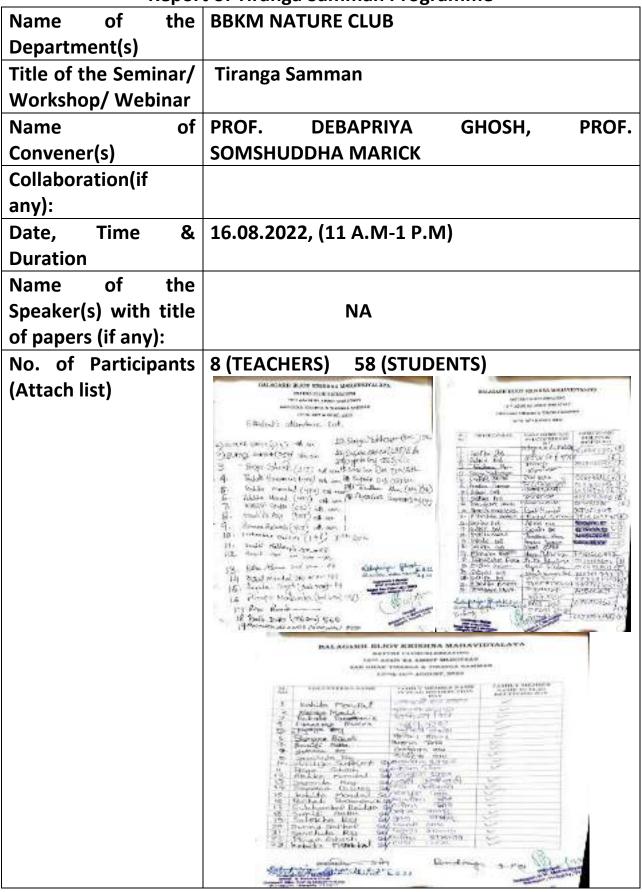

|
|                       | PRISERY COMPANY                     | 9                                                |
| 28 Picina School S    | 1 99932 A 192 412 183               | × -                                              |
| 30 kapita mondal 3    | Wrateral charge and                 |                                                  |
|                       |                                     |                                                  |
| afrige Gologe 16.8.22 | 6.5 22                              |                                                  |

## **Figure – 7: Participation of Students in**

Attendance Sheet of Students as on 16.08.2022 EVENT- TIRANGA SAMMAN PROGRAMME

## BALAGARH BIJOY KRISHNA MAHAVIDYALAYA Report of Tiranga Samman Programme



|              | The state is not a state in a particular