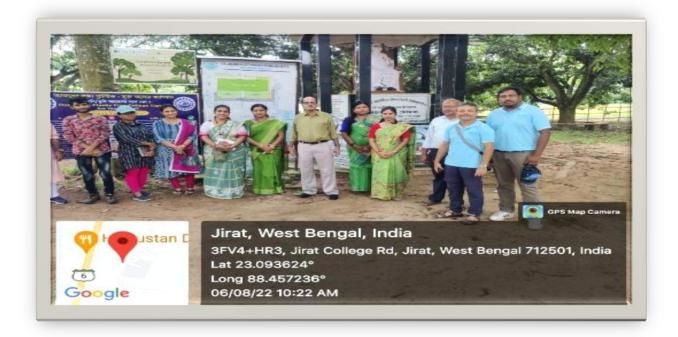

## REPORT OF PLANTATION OF SAPLINGS AND NATURE AWARENESS PROGRAMME

| Name of the       | BBKM NATURE CLUB                                   |
|-------------------|----------------------------------------------------|
| Department (s)    |                                                    |
| Title of the      | PLANTATION OF SAPLINGS AND PRESERVATION            |
| Seminar/          | AWARENESS ABOUT NATURE                             |
| Workshop/         |                                                    |
| Webinar           |                                                    |
| Name of           | PROF. DEBAPRIYA GHOSH & PROF. SOMSHUDDHA MARICK    |
| Convener(s)       |                                                    |
| Collaboration (if | WWF-INDIA                                          |
| any):             |                                                    |
| Date, Time &      | 06.08.2022, 9 A.M-1                                |
| Duration          | P.M                                                |
| Name of the       | DR. ANNESHA LAHIRI (WWF- INDIA, SENIOR EDUCATION   |
| Speaker(s) with   | OFFICER )                                          |
| title of papers   | PROF. RIMPA MONDAL (BBKM)                          |
| (if any) :        | PROF. AMIT.KR.DE (BBKM)                            |
| No. of            | 28 (TEACHERS)                                      |
| Participants      | 06 (WWF-INDIA)                                     |
| (Attach list)     | 38 (STUDENTS)                                      |
| Brief report      | Objectives: SPREADING AWARENESS ABOUT NATURE.      |
|                   | Structure of the Programme:                        |
|                   |                                                    |
|                   | 1.WWF-INDIA TEAM VISITS OUR COLLEGE CAMPUS IN THE  |
|                   | EARLY MORNING AND BOUGHT 150 PLANT SAPLINGS WITH   |
|                   | THEM FOR THE PLANTATION IN OUR COLLEGE CAMPUS      |
|                   |                                                    |
|                   | 2. COLLEGE STUDENTS, TEACHERS AND ALL THE VISITING |

| MEMBER OF WWF-INDIA TEAM WERE PARTICIPATED<br>ACTIVELY IN THE PLANTATION PROGRAMME.                |
|----------------------------------------------------------------------------------------------------|
| 3. DR. ANNESHA LAHIRI FROM WWF-INDIA , PRESENTED A                                                 |
| POWERPOINT AND SHARED HER THOUGHT ABOUT THE                                                        |
| CONSERVATION OF NATURE AMONG WITH TEACHERS AND STUDENTS.                                           |
| 4. PROF. RIMPA MONDAL AND PROF. AMIT. KR. DE ALSO<br>PRESENTED TWO POWER POINT PRESENTATIONS ABOUT |
| NATURE AND POLLUTION.                                                                              |
| Outcome:<br>THE TOTAL GREEN AREA OF OUR COLLEGE CAMPUS<br>INCREASED BY 30%.                        |
| STUDENTS WERE GET BENIFITED BY THE AWARENESS<br>PROGRAMME ABOUT NATURE.                            |

Dr. F ratap Ban

Principal Balagarh Bijoy Krishna Mattavidyalaya Balagarh , Hooghly - 712501

FIGURE - 4 (top): SPEECH DELIVERED IN SEMINAR - DR. ANNESHA LAHIRI (WWF)

FIGURE (above) - 5 : PLANTATION PROGRAMME