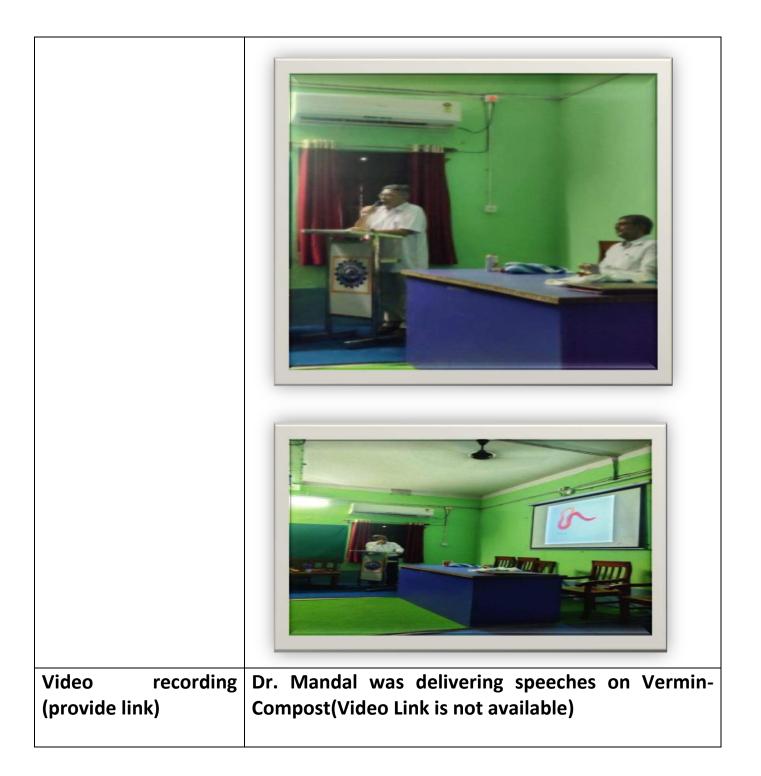

-----------------------------------------------------------------------------------------------------------------------------------------------------------------------------------------------------------------------------------------------------------------------------------------------------------|
| Pictures (Insert or<br>provide link) | <image/>                                                                                                                                                                                                                                                                                                                                                                                                                                                               |







# SEMINAR RESOURCE PERSONS IN A FRAME IN PRINCIPAL'S ROOM OF BBKM as on 05.06.23

- Maniac 7/6/23 lyhore 7/6/23 Somst Convener

Coordinator / Member WWF & Nature Club Balagarh Bijoy Krishna Mahavidyalaya Balagarh, Hocghly-712501

Dr. Pratap Benerjee Principal Balegarh Bijoy Krishria Mohevidyalaya Balagarh, Hooghly - 712501





TREES PLANTATION & PRESERVATION ON BBKM'S CAMPUS as on 05.06.23





PLANTATATION OF SAMPLING IN COLLEGE CAMPUS BY STUDENTS & TEACHERS AS ON 05.06.2023





SEMINAR HELD AS ON 05.06.2023 SPEAKER MR. BISWAJIT MUKHERJEE EX-LAWYER OF POLLUTION CONTROL BOARD (TOP)

# SPEECHES GIVEN BY DR. SUBRATA MONDAL ON VERMIN-COMPOST (TOP & BELOW)









NATURE BATCH TAGGING TO THE PRINCIPAL





# PLANTATION BY THE HON'BLE PRESIDENT OF GB OF THIS COLLEGE (TOP)



PLANTATION