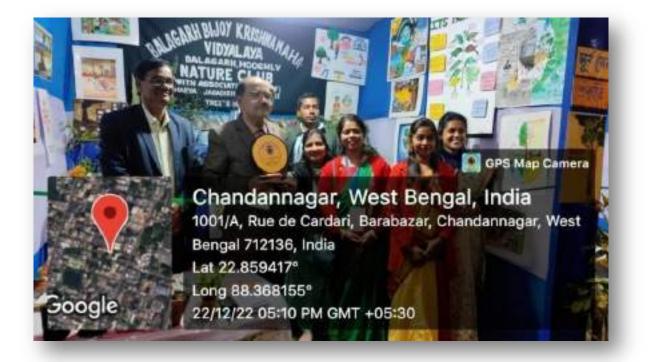

## ANNUAL REPORT OF BBKM NATURE CLUB & GREEN CAMPUS COMMITTEE FOR THE YEAR 2021-22 & 2022-23

| WWF.           | 2021-22                                                                                                                    |
|----------------|----------------------------------------------------------------------------------------------------------------------------|
|                | This Memorandum of Understanding (MOU) is entered into                                                                     |
|                | Between                                                                                                                    |
|                | WWF                                                                                                                        |
| Wor            | ld Wide Fund for Nature-India, (hereinafter referred to as WWF-India)                                                      |
|                | And                                                                                                                        |
|                |                                                                                                                            |
| Balagarh Bijoy | Krishna Mahavidyalaya (hereinafter referred to as BBKM) for Implementation<br>Plantation project                           |
| Now, therefor  | re, this MOU witnesses the details of the programmatic understanding between<br>WWF-India and BBKM on the following pages: |
|                |                                                                                                                            |
|                |                                                                                                                            |