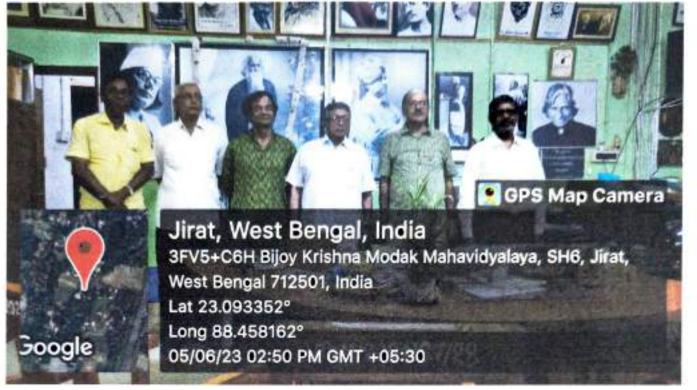

-------------------------------------------------------------------------------------------------------------------------------------------------------------------------------------------------------------------------------------------------------------------------------------------------------|
| Pictures (Insert or<br>provide link) | <image/>                                                                                                                                                                                                                                                                                                                                                                                                                                                               |







# SEMINAR RESOURCE PERSONS IN A FRAME IN PRINCIPAL'S ROOM OF BBKM as on 05.06.23

- Maniac 7/6/23 lyhore 7/6/23 Somst Convener

Coordinator / Member WWF & Nature Club Balagarh Bijoy Krishna Mahavidyalaya Balagarh, Hocghly-712501

Dr. Pratap Benerjee Principal Balegarh Bijoy Krishria Mohevidyalaya Balagarh, Hooghly - 712501





TREES PLANTATION & PRESERVATION ON BBKM'S CAMPUS as on 05.06.23





PLANTATATION OF SAMPLING IN COLLEGE CAMPUS BY STUDENTS & TEACHERS AS ON 05.06.2023





SEMINAR HELD AS ON 05.06.2023 SPEAKER MR. BISWAJIT MUKHERJEE EX-LAWYER OF POLLUTION CONTROL BOARD (TOP)

# SPEECHES GIVEN BY DR. SUBRATA MONDAL ON VERMIN-COMPOST (TOP & BELOW)









NATURE BATCH TAGGING TO THE PRINCIPAL





# PLANTATION BY THE HON'BLE PRESIDENT OF GB OF THIS COLLEGE (TOP)



PLANTATION BY