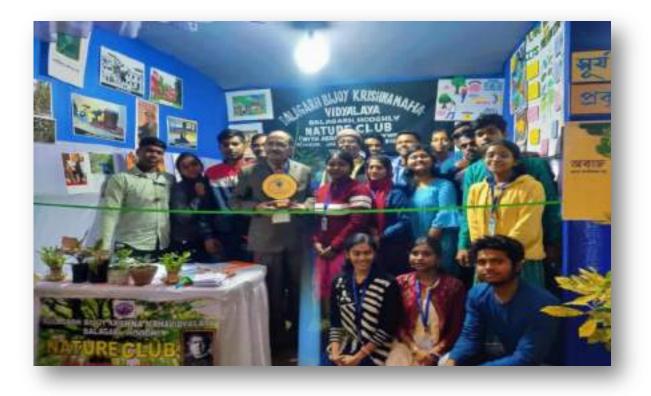

|   |

# AWARD WINNING LETTER FROM SABUJER ABHIJAN





# PORIBESH MELA IN CHANDANNAGAR, HOOGHLY-712136, WB

A STALL WAS TAKEN BY COLLEGE FOR SELLING TREES & AND SHOWING WORKS PERFOPRMED BY COLLEGE



# PORIBESH MELA IN CHANDANNAGAR, HOOGHLY-712136, WB

# THIS COLLEGE TOOK STALL IN POBRIBESH MELA FOR SELLING TREES COLLECTED FROM BALAGARH NURSERY ASSOCIATION AT CHEAP PRICES AND SHOWING ANNUAL WORKS PERFOPRMED BY COLLEGE







PORIBESH MELA IN CHANDANNAGAR, HOOGHLY-712136, WB

THIS COLLEGE TOOK STALL IN POBRIBESH MELA FOR SELLING TREES ANDAND SHOWING WORKS PERFORMED BY COLLEGE

the unill guest up Oh Coordinator / Member WWF & Nature Club

Balagarh Bijoy Kristina Mahavidyalaya Balagarh, Hooghly-712501 Dr. Pratap Banerjee Principal Balagarh Bijoy Krishna Mahavidyalaya Balagarh , Hooghly - 712501

22

Telephone : (03213) 260288 | 8670272229 Websi