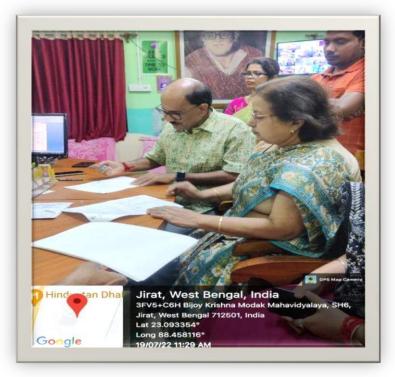

### BALAGARH BIJOY KRISHNA MAHAVIDYALAYA ACTIVITIES OF NATURE CLUB 2022-23

Report of Seminar/ Webinar/ Workshop / Other Programme

| Name of the<br>Department (s)                               | BBKM NATURE CLUB                                                                                                                                                                                                                                                                                                                                                                                                                                                                                                         |
|-------------------------------------------------------------|--------------------------------------------------------------------------------------------------------------------------------------------------------------------------------------------------------------------------------------------------------------------------------------------------------------------------------------------------------------------------------------------------------------------------------------------------------------------------------------------------------------------------|
| Title of the Seminar/<br>Workshop/<br>Webinar/Activity      | SIGNING OF MOU BETWEEN WWF-INDIA & BBKM FOR<br>INSPECTION OF PLALTS PLANTED IN COLLEGE CAMPUS<br>EARLIER                                                                                                                                                                                                                                                                                                                                                                                                                 |
| Name of<br>Convener(s)                                      | PROF. DEBAPRIYA GHOSH & PROF. SOMSHUDDHA<br>MARICK                                                                                                                                                                                                                                                                                                                                                                                                                                                                       |
| Collaboration (if any):                                     | WWF-INDIA (DR. SASWATI SEN, DR. ANNESHA LAHIRI)                                                                                                                                                                                                                                                                                                                                                                                                                                                                          |
| Date, Time &<br>Duration                                    | 19.07.22 @ 12 Noon to 3PM                                                                                                                                                                                                                                                                                                                                                                                                                                                                                                |
| Name of the<br>Speaker(s) with title<br>of papers (if any): | NA                                                                                                                                                                                                                                                                                                                                                                                                                                                                                                                       |
| No. of Participants<br>(Attach list)                        | 08 (Teachers)<br>02 (WWF-India team members)                                                                                                                                                                                                                                                                                                                                                                                                                                                                             |
| Brief report                                                | Objectives:<br>SIGNING OF MOU FOR IMPARTING TRAINING TO NATURE<br>CLUB VOLUNTEERS.<br>VISIT OF OUR COLLEGE CAMPUS AND VERIFICATION OF<br>PLANTS WHICH WERE PLANTED EARILER.<br>DISTRIBUTION OF PLANT SAPLINGS.<br>Structure of the Programme : DR. SASWATI SEN & DR.<br>ANNESHA LAHIRI FROM WWF-INDIA VISITED OUR<br>COLLEGE CAMPUS AND BOUGHT 55 PLANT SAPLINGS<br>WITH THEM AND DISTRIBUTED THESE TO OUR COLLEGE.<br>Outcome:<br>SIGNED OF MOU BETWEEN WWF INDIA & BBKM FOR<br>DIVERSIFIED WORKS BESIDES GREEN CAMPUS. |