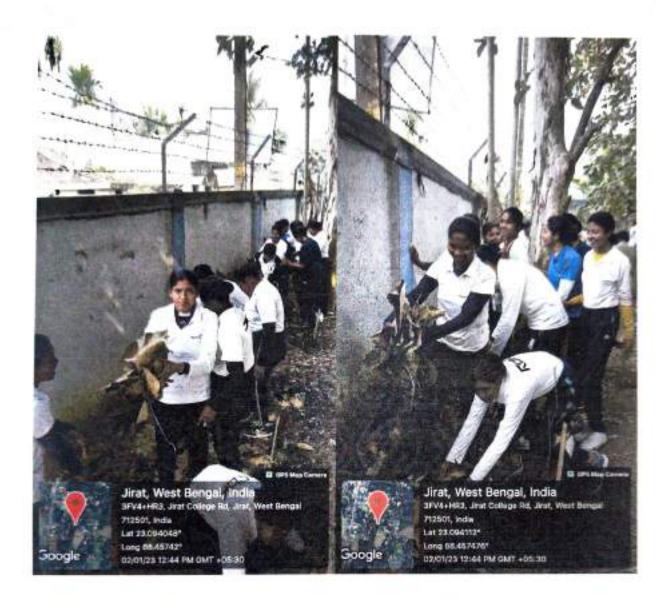

## THE AN EXTENDED MOU FOR STUDENT MEMBERS VOLUNTEERS FOR TRAINING

Figure-2: Plantation by WWF-India

Signed an extended MOU for the year 2022-23 in the presence of Nature Committee teacher Members for training to the Nature Members