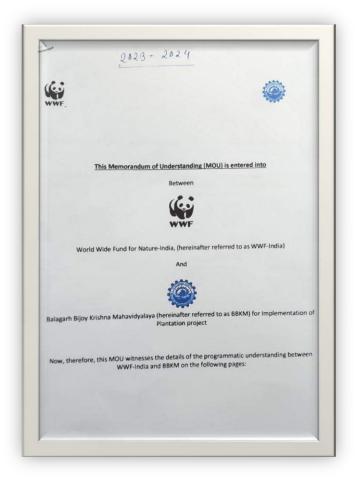

## ANNUAL REPORT OF BBKM NATURE CLUB & GREEN CAMPUS COMMITTEE FOR THE YEAR 2021-22 & 2022-23

| WWF.           | 2021-22                                                                                                                    |
|----------------|----------------------------------------------------------------------------------------------------------------------------|
|                | This Memorandum of Understanding (MOU) is entered into                                                                     |
|                | Between                                                                                                                    |
|                | WWF                                                                                                                        |
| Wor            | ld Wide Fund for Nature-India, (hereinafter referred to as WWF-India)                                                      |
|                | And                                                                                                                        |
|                |                                                                                                                            |
| Balagarh Bijoy | Krishna Mahavidyalaya (hereinafter referred to as BBKM) for Implementation<br>Plantation project                           |
| Now, therefor  | re, this MOU witnesses the details of the programmatic understanding between<br>WWF-India and BBKM on the following pages: |
|                |                                                                                                                            |
|                |                                                                                                                            |