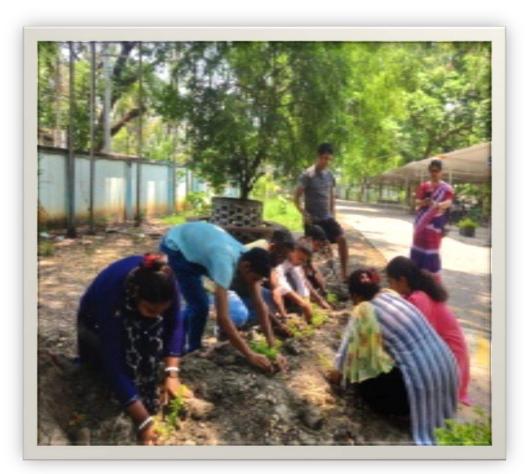

## REPORT OF PLANTATION OF SAPLINGS AND NATURE AWARENESS PROGRAMME

| Name of the       | BBKM NATURE CLUB                                   |
|-------------------|----------------------------------------------------|
| Department (s)    |                                                    |
| Title of the      | PLANTATION OF SAPLINGS AND PRESERVATION            |
| Seminar/          | AWARENESS ABOUT NATURE                             |
| Workshop/         |                                                    |
| Webinar           |                                                    |
| Name of           | PROF. DEBAPRIYA GHOSH & PROF. SOMSHUDDHA MARICK    |
| Convener(s)       |                                                    |
| Collaboration (if | WWF-INDIA                                          |
| any):             |                                                    |
| Date, Time &      | 06.08.2022, 9 A.M-1                                |
| Duration          | P.M                                                |
| Name of the       | DR. ANNESHA LAHIRI (WWF- INDIA, SENIOR EDUCATION   |
| Speaker(s) with   | OFFICER )                                          |
| title of papers   | PROF. RIMPA MONDAL (BBKM)                          |
| (if any) :        | PROF. AMIT.KR.DE (BBKM)                            |
| No. of            | 28 (TEACHERS)                                      |
| Participants      | 06 (WWF-INDIA)                                     |
| (Attach list)     | 38 (STUDENTS)                                      |
| Brief report      | Objectives: SPREADING AWARENESS ABOUT NATURE.      |
|                   | Structure of the Programme:                        |
|                   |                                                    |
|                   | 1.WWF-INDIA TEAM VISITS OUR COLLEGE CAMPUS IN THE  |
|                   | EARLY MORNING AND BOUGHT 150 PLANT SAPLINGS WITH   |
|                   | THEM FOR THE PLANTATION IN OUR COLLEGE CAMPUS      |
|                   |                                                    |
|                   | 2. COLLEGE STUDENTS, TEACHERS AND ALL THE VISITING |

| MEMBER OF WWF-INDIA TEAM WERE PARTICIPATED<br>ACTIVELY IN THE PLANTATION PROGRAMME.                |
|----------------------------------------------------------------------------------------------------|
| 3. DR. ANNESHA LAHIRI FROM WWF-INDIA , PRESENTED A                                                 |
| POWERPOINT AND SHARED HER THOUGHT ABOUT THE                                                        |
| CONSERVATION OF NATURE AMONG WITH TEACHERS AND STUDENTS.                                           |
| 4. PROF. RIMPA MONDAL AND PROF. AMIT. KR. DE ALSO<br>PRESENTED TWO POWER POINT PRESENTATIONS ABOUT |
| NATURE AND POLLUTION.                                                                              |
| Outcome:<br>THE TOTAL GREEN AREA OF OUR COLLEGE CAMPUS<br>INCREASED BY 30%.                        |
| STUDENTS WERE GET BENIFITED BY THE AWARENESS<br>PROGRAMME ABOUT NATURE.                            |

Dr. F ratap Ban

Principal Balagarh Bijoy Krishna Mattavidyalaya Balagarh , Hooghly - 712501

FIGURE - 4 (top): SPEECH DELIVERED IN SEMINAR - DR. ANNESHA LAHIRI (WWF)

FIGURE (above) - 5 : PLANTATION PROGRAMME