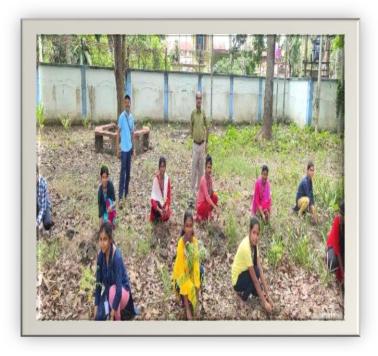

## REPORT OF PLANTATION OF SAPLINGS AND NATURE AWARENESS PROGRAMME

| Name of the       | BBKM NATURE CLUB                                   |
|-------------------|----------------------------------------------------|
| Department (s)    |                                                    |
| Title of the      | PLANTATION OF SAPLINGS AND PRESERVATION            |
| Seminar/          | AWARENESS ABOUT NATURE                             |
| Workshop/         |                                                    |
| Webinar           |                                                    |
| Name of           | PROF. DEBAPRIYA GHOSH & PROF. SOMSHUDDHA MARICK    |
| Convener(s)       |                                                    |
| Collaboration (if | WWF-INDIA                                          |
| any):             |                                                    |
| Date, Time &      | 06.08.2022, 9 A.M-1                                |
| Duration          | P.M                                                |
| Name of the       | DR. ANNESHA LAHIRI (WWF- INDIA, SENIOR EDUCATION   |
| Speaker(s) with   | OFFICER )                                          |
| title of papers   | PROF. RIMPA MONDAL (BBKM)                          |
| (if any) :        | PROF. AMIT.KR.DE (BBKM)                            |
| No. of            | 28 (TEACHERS)                                      |
| Participants      | 06 (WWF-INDIA)                                     |
| (Attach list)     | 38 (STUDENTS)                                      |
| Brief report      | Objectives: SPREADING AWARENESS ABOUT NATURE.      |
|                   | Structure of the Programme:                        |
|                   |                                                    |
|                   | 1.WWF-INDIA TEAM VISITS OUR COLLEGE CAMPUS IN THE  |
|                   | EARLY MORNING AND BOUGHT 150 PLANT SAPLINGS WITH   |
|                   | THEM FOR THE PLANTATION IN OUR COLLEGE CAMPUS      |
|                   |                                                    |
|                   | 2. COLLEGE STUDENTS, TEACHERS AND ALL THE VISITING |

| MEMBER OF WWF-INDIA TEAM WERE PARTICIPATED<br>ACTIVELY IN THE PLANTATION PROGRAMME.                |
|----------------------------------------------------------------------------------------------------|
| 3. DR. ANNESHA LAHIRI FROM WWF-INDIA , PRESENTED A                                                 |
| POWERPOINT AND SHARED HER THOUGHT ABOUT THE                                                        |
| CONSERVATION OF NATURE AMONG WITH TEACHERS AND STUDENTS.                                           |
| 4. PROF. RIMPA MONDAL AND PROF. AMIT. KR. DE ALSO<br>PRESENTED TWO POWER POINT PRESENTATIONS ABOUT |
| NATURE AND POLLUTION.                                                                              |
| Outcome:<br>THE TOTAL GREEN AREA OF OUR COLLEGE CAMPUS<br>INCREASED BY 30%.                        |
| STUDENTS WERE GET BENIFITED BY THE AWARENESS<br>PROGRAMME ABOUT NATURE.                            |

Dr. F ratap Ban

Principal Balagarh Bijoy Krishna Mattavidyalaya Balagarh , Hooghly - 712501

FIGURE - 4 (top): SPEECH DELIVERED IN SEMINAR - DR. ANNESHA LAHIRI (WWF)

FIGURE (above) - 5 : PLANTATION PROGRAMME