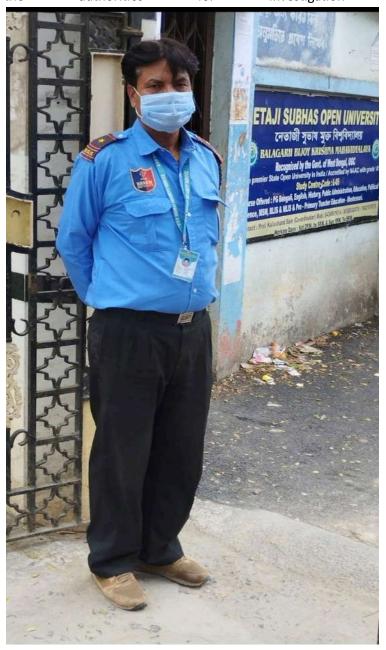

Security Personnel at the College Gate

CCTV CamerasThe College is equipped with 30 CCTV cameras located in every location of the campus and thus the whole campus is monitored through a LED monitor placed in the Principal's office.