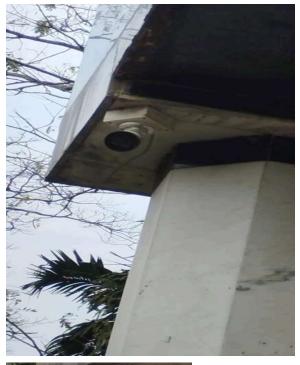

Security Personnel at the College Gate

CCTV CamerasThe College is equipped with 30 CCTV cameras located in every location of the campus and thus the whole campus is monitored through a LED monitor placed in the Principal's office.